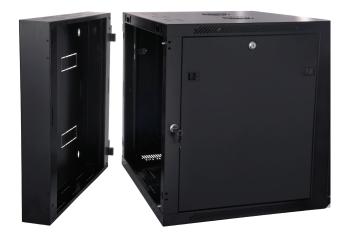

## WR Series

Removable 100 mm Rear Hinged Section supplied with 19" Mount Rail

Removable side panels with locks and cable knockouts in the top and bottom panels enables easy access during wiring and fitout.

Double section wall cabinets come with a rear section with reversible lift off hinges, providing flexibility and easy access, enabling one person to install the cabinet.