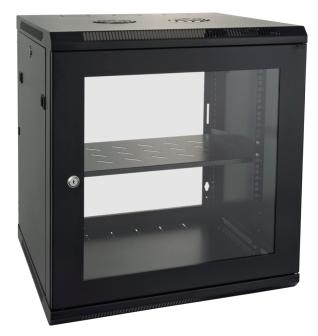

## WR Series – QLD-EQ Range

The WR Series wall mounted cabinets are built to the highest standards with flexibility and ease of installation at the forefront of the design criteria.

The welded frame provides a stable structure while the key lockable quick release door provides security and opens to 180° degrees.

## **Standard Inclusions**

- > Glass front door
- > Doors and side panels come with 92268 key locks
- > 1 x cantilever shelf for 1RU 300 mm deep cabinet
- > Cable entry knockouts top, bottom and rear
- > Fan vents in top panel
- > 19" front and rear mounting rail with RU markings
- > Earth stud
- > 25 cage nuts and screws
- Double section wall cabinet supplied with hinges for left and right hand swing option