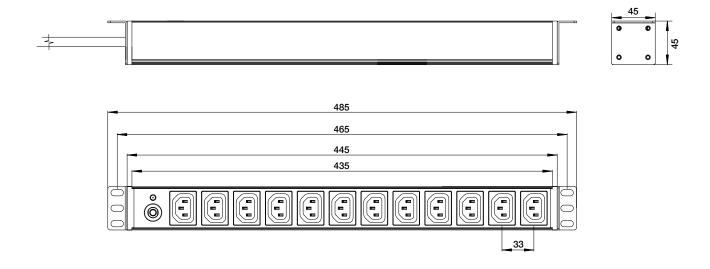

## 9012-RB-CAPISF | Horizontal Mount PDU

| 1RU Horizontal Mount PDU                                  |
|-----------------------------------------------------------|
| C13, 10A sockets                                          |
| 12                                                        |
| Single input at the left end of the PDU                   |
| Inverse installation type side brackets and mounting pegs |
| 15A Captive Flat Pin Plug                                 |
| Overload Protection and LED Power Indicator               |
| 1RU Black Aluminium                                       |
| 3 meters 3 x 1.5sqmm                                      |
| 485mm                                                     |
| 465mm                                                     |
| 445mm                                                     |
| Cage screws and nuts                                      |
| 3sqmm bus bars (0.5mm x 6mm flat copper bar)              |
| 240VAC                                                    |
| 15A                                                       |
| 3600 watts                                                |
| Yes                                                       |
|                                                           |