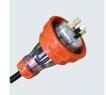

## 9012-RB-CAPISF | Horizontal Mount PDU

| 1RU Horizontal Mount PDU                                  |
|-----------------------------------------------------------|
| C13, 10A sockets                                          |
| 12                                                        |
| Single input at the left end of the PDU                   |
| Inverse installation type side brackets and mounting pegs |
| 15A Captive Flat Pin Plug                                 |
| Overload Protection and LED Power Indicator               |
| 1RU Black Aluminium                                       |
| 3 meters 3 x 1.5sqmm                                      |
| 485mm                                                     |
| 465mm                                                     |
| 445mm                                                     |
| Cage screws and nuts                                      |
| 3sqmm bus bars (0.5mm x 6mm flat copper bar)              |
| 240VAC                                                    |
| 15A                                                       |
| 3600 watts                                                |
| Yes                                                       |
|                                                           |

15A Captive Flat Pin

Measurements are in millimetres

Information contained in this document is accurate at the time of preparation and is provided in good faith for general guidance. The information should not be used for detailed design or final specification as it is subject to change without notice. Please contact your local Racktech sales representative or the Racktech customer support team to obtain a copy of the current technical specifications. Images are for illustration purposes only.