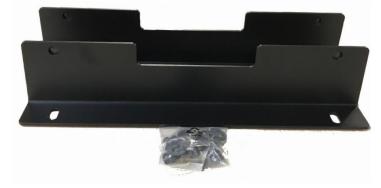

## iQS 9502 | iQS Rack Bolt Down Kit

## Materials and Finish

- > High grade hot rolled steel 3mm thick
- > Standard colour low gloss black

| > Floor anchoring hardware not included |          |
|-----------------------------------------|----------|
| Parts List                              | Quantity |
| Bolt down bracket                       | 2 pieces |
| Hex screw M8 x 15                       | 4 pieces |
| Flat washer M8                          | 8 pieces |

Rack Bolt Down Kit for iQS Cabinet - Set of 2