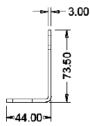

## **Dimensions**

Spring washer M8

8 pieces

Information contained in this document is accurate at the time of preparation and is provided in good faith for general guidance. The information should not be used for detailed design or final specification as it is subject to change without notice. Please contact your local Racktech sales representative or the Racktech customer support team to obtain a copy of the current technical specifications. Images are for illustration purposes only.