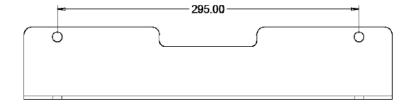

## **Dimensions**

Spring washer M8

8 pieces

Information contained in this document is accurate at the time of preparation and is provided in good faith for general guidance. The information should not be used for detailed design or final specification as it is subject to change without notice. Please contact your local Racktech sales representative or the Racktech customer support team to obtain a copy of the current technical specifications. Images are for illustration purposes only.