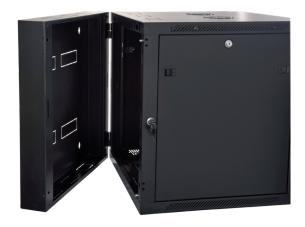

## **Standard Inclusions**

- Acrylic front door is standard (Steel and Vented doors are supplied separately)
- > 1 x Cantilever shelf (1RU 300mm deep)
- > Key lock on front door
- > Key locks on removable side panels
- > Cable entry knockouts top, bottom and rear
- > Fan vents on top
- > Front and rear 19" mounting rails with RU markings
- > Earthstud
- > 25 cage nuts and screws
- > Rear hinge

Acrylic Door - WRH6612 (Standard)

Steel Door - WRH6612S

Vented Door - WRH6612V

| Part No. | RU   | Height<br>mm | Width<br>mm | Depth<br>mm | Colour | Door    | Description                               |
|----------|------|--------------|-------------|-------------|--------|---------|-------------------------------------------|
| WRH6612  | 12RU | 634          | 600         | 700         | Black  | Acrylic | WRH Cabinet – 12RU 600w 700d Acrylic Door |
| WRH6612S | 12RU | 634          | 600         | 700         | Black  | Steel   | WRH Cabinet – 12RU 600w 700d Steel Door   |
| WRH6612V | 12RU | 634          | 600         | 700         | Black  | Vented  | WRH Cabinet – 12RU 600w 700d Vented Door  |