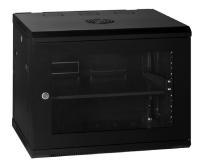

Acrylic Door - WRH6612 (Standard)

Steel Door - WRH6612S

Vented Door - WRH6612V

| Part No. | RU   | Height<br>mm | Width<br>mm | Depth<br>mm | Colour | Door    | Description                               |
|----------|------|--------------|-------------|-------------|--------|---------|-------------------------------------------|
| WRH6612  | 12RU | 634          | 600         | 700         | Black  | Acrylic | WRH Cabinet – 12RU 600w 700d Acrylic Door |
| WRH6612S | 12RU | 634          | 600         | 700         | Black  | Steel   | WRH Cabinet – 12RU 600w 700d Steel Door   |
| WRH6612V | 12RU | 634          | 600         | 700         | Black  | Vented  | WRH Cabinet – 12RU 600w 700d Vented Door  |

Acrylic Door

Steel Door

Curved Vented Door