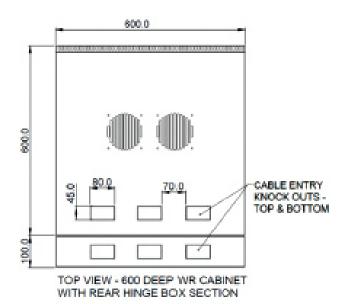

## **Technical Specifications**

Description: WRH Cabinet - 12RU 600w 700d

Cabinet Dimension: 634h X 600w X 700d

(Including rear hinge)

Rear Hinge Dimension: 634h X 600w X 100d

Colour: Black Weight: 26kg

Shipping Dimension: 674h x 640w x 740d

Shipping Weight: 29kg

Removable 100mm deep rear section hinged with 19" mounting facility.

Information contained in this document is accurate at the time of preparation and is provided in good faith for general guidance. The information should not be used for detailed design or final specification as it is subject to change without notice. Please contact your local Racktech sales representative or the Racktech customer support team to obtain a copy of the current technical specifications. Images are for illustration purposes only.