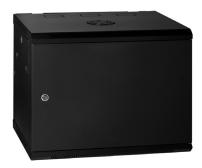

Acrylic Door - WRH6612 (Standard)

Steel Door - WRH6612S

Vented Door - WRH6612V

| Part No. | RU   | Height<br>mm | Width<br>mm | Depth<br>mm | Colour | Door    | Description                               |
|----------|------|--------------|-------------|-------------|--------|---------|-------------------------------------------|
| WRH6612  | 12RU | 634          | 600         | 700         | Black  | Acrylic | WRH Cabinet – 12RU 600w 700d Acrylic Door |
| WRH6612S | 12RU | 634          | 600         | 700         | Black  | Steel   | WRH Cabinet – 12RU 600w 700d Steel Door   |
| WRH6612V | 12RU | 634          | 600         | 700         | Black  | Vented  | WRH Cabinet – 12RU 600w 700d Vented Door  |

Acrylic Door

Steel Door

Curved Vented Door