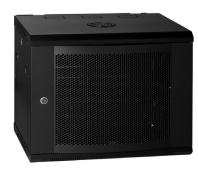

Acrylic Door - WRH6612 (Standard)

Steel Door - WRH6612S

Vented Door - WRH6612V

| Part No. | RU   | Height<br>mm | Width<br>mm | Depth<br>mm | Colour | Door    | Description                               |
|----------|------|--------------|-------------|-------------|--------|---------|-------------------------------------------|
| WRH6612  | 12RU | 634          | 600         | 700         | Black  | Acrylic | WRH Cabinet – 12RU 600w 700d Acrylic Door |
| WRH6612S | 12RU | 634          | 600         | 700         | Black  | Steel   | WRH Cabinet – 12RU 600w 700d Steel Door   |
| WRH6612V | 12RU | 634          | 600         | 700         | Black  | Vented  | WRH Cabinet – 12RU 600w 700d Vented Door  |

Acrylic Door

Steel Door

Curved Vented Door