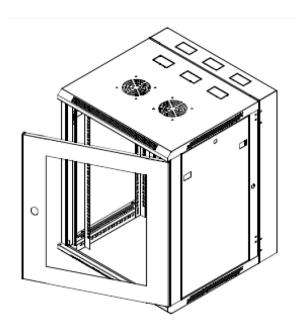

## **Features**

- > Fully welded frame ensures stable structure
- > Quick release door hinges
- > Reversible doors open to 180° degrees
- Vented doors are curved with 70% perforation (protrudes 50mm)
- > 4 x Adjustable mounting rails
- > Top and bottom panel with multiple cable entry knockouts
- Rear hinge is key lockable, can to be hinged on the left or right hand side, has multiple cable entry knockouts and 19" provisions

## **Standard Inclusions**

- Acrylic front door is standard (Steel and Vented doors are supplied separately)
- > 1 x Cantilever shelf (1RU 300mm deep)
- > Key lock on front door
- > Key locks on removable side panels
- > Cable entry knockouts top, bottom and rear
- > Fan vents on top
- > Front and rear 19" mounting rails with RU markings
- > Earthstud
- > 25 cage nuts and screws
- > Rear hinge