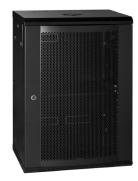

Acrylic Door - WRH6418 (Standard)

Steel Door - WRH6418S

Vented Door - WRH6418V

| Part No. | RU   | Height<br>mm | Width<br>mm | Depth<br>mm | Colour | Door    | Description                               |
|----------|------|--------------|-------------|-------------|--------|---------|-------------------------------------------|
| WRH6418  | 18RU | 897          | 600         | 550         | Black  | Acrylic | WRH Cabinet – 18RU 600w 550d Acrylic Door |
| WRH6418S | 18RU | 897          | 600         | 550         | Black  | Steel   | WRH Cabinet – 18RU 600w 550d Steel Door   |
| WRH6418V | 18RU | 897          | 600         | 550         | Black  | Vented  | WRH Cabinet – 18RU 600w 550d Vented Door  |

Acrylic Door

Steel Door

Curved Vented Door