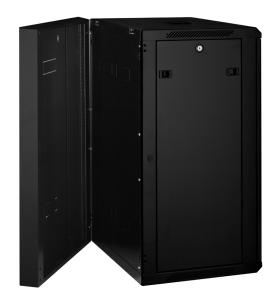

## WRH6418 | WRH6418S | WRH6418V

The WR Series wall mounted cabinets are built to the highest standards. More than 30 different size and door variations makes the WR Series one of the most comprehensive in the market. The fully welded frame ensures a stable structure while the key lockable quick release door opens to 180° degrees. Doors are available in Acrylic, Steel or Curved Vented.

## **Features**

- > Fully welded frame ensures stable structure
- > Quick release door hinges
- > Reversible doors open to 180° degrees
- Vented doors are curved with 70% perforation (protrudes 50mm)
- > 4 x Adjustable mounting rails
- > Top and bottom panel with multiple cable entry knockouts
- Rear hinge is key lockable, can to be hinged on the left or right hand side, has multiple cable entry knockouts and 19" provisions

## **Standard Inclusions**

- Acrylic front door is standard (Steel and Vented doors are supplied separately)
- > 1 x Cantilever shelf (1RU 300mm deep)
- > Key lock on front door
- > Key locks on removable side panels
- > Cable entry knockouts top, bottom and rear
- > Fan vents on top
- > Front and rear 19" mounting rails with RU markings
- > Earthstud
- > 25 cage nuts and screws
- > Rear hinge