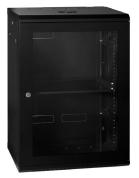

Acrylic Door - WRH6418 (Standard)

Steel Door - WRH6418S

Vented Door - WRH6418V

| Part No. | RU   | Height<br>mm | Width<br>mm | Depth<br>mm | Colour | Door    | Description                               |
|----------|------|--------------|-------------|-------------|--------|---------|-------------------------------------------|
| WRH6418  | 18RU | 897          | 600         | 550         | Black  | Acrylic | WRH Cabinet – 18RU 600w 550d Acrylic Door |
| WRH6418S | 18RU | 897          | 600         | 550         | Black  | Steel   | WRH Cabinet – 18RU 600w 550d Steel Door   |
| WRH6418V | 18RU | 897          | 600         | 550         | Black  | Vented  | WRH Cabinet – 18RU 600w 550d Vented Door  |

Acrylic Door

Steel Door

Curved Vented Door