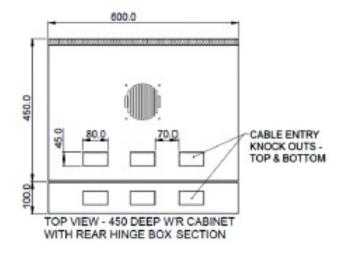

## **Features**

- > Fully welded frame ensures stable structure
- > Quick release door hinges
- > Reversible doors open to 180° degrees
- Vented doors are curved with 70% perforation (protrudes 50mm)
- > 4 x Adjustable mounting rails
- > Top and bottom panel with multiple cable entry knockouts
- Rear hinge is key lockable, can to be hinged on the left or right hand side, has multiple cable entry knockouts and 19" provisions

## **Technical Specifications**

Description: WRH Cabinet - 18RU 600w 550d

Cabinet Dimension: 897h X 600w X 550d

(Including rear hinge)

Rear Hinge Dimension: 897h X 600w X 100d

Colour: Black Weight: 30kg

Shipping Dimension: 937h x 640w x 590d

Shipping Weight: 33kg

Removable 100mm deep rear section hinged with 19" mounting facility.

Information contained in this document is accurate at the time of preparation and is provided in good faith for general guidance. The information should not be used for detailed design or final specification as it is subject to change without notice. Please contact your local Racktech sales representative or the Racktech customer support team to obtain a copy of the current technical specifications. Images are for illustration purposes only.