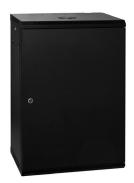

Acrylic Door - WRH6418 (Standard)

Steel Door - WRH6418S

Vented Door - WRH6418V

| Part No. | RU   | Height<br>mm | Width<br>mm | Depth<br>mm | Colour | Door    | Description                               |
|----------|------|--------------|-------------|-------------|--------|---------|-------------------------------------------|
| WRH6418  | 18RU | 897          | 600         | 550         | Black  | Acrylic | WRH Cabinet – 18RU 600w 550d Acrylic Door |
| WRH6418S | 18RU | 897          | 600         | 550         | Black  | Steel   | WRH Cabinet – 18RU 600w 550d Steel Door   |
| WRH6418V | 18RU | 897          | 600         | 550         | Black  | Vented  | WRH Cabinet – 18RU 600w 550d Vented Door  |

Acrylic Door

Steel Door

Curved Vented Door