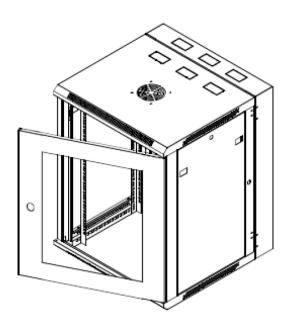

## **Features**

- > Fully welded frame ensures stable structure
- > Quick release door hinges
- > Reversible doors open to 180° degrees
- Vented doors are curved with 70% perforation (protrudes 50mm)
- > 4 x Adjustable mounting rails
- > Top and bottom panel with multiple cable entry knockouts
- Rear hinge is key lockable, can to be hinged on the left or right hand side, has multiple cable entry knockouts and 19" provisions

## **Standard Inclusions**

- Acrylic front door is standard (Steel and Vented doors are supplied separately)
- > 1 x Cantilever shelf (1RU 300mm deep)
- > Key lock on front door
- > Key locks on removable side panels
- > Cable entry knockouts top, bottom and rear
- > Fan vents on top
- > Front and rear 19" mounting rails with RU markings
- > Earthstud
- > 25 cage nuts and screws
- > Rear hinge