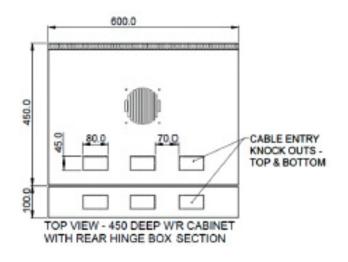

#### **Technical Specifications**

Description: WRH Cabinet - 12RU 600w 550d Cabinet Dimension: 634h X 600w X 550d (Including rear hinge)

Rear Hinge Dimension: 634h X 600w X 100d

Colour: Black

Weight: 22kg

Shipping Dimension: 674h x 640w x 590d

Shipping Weight: 25kg

Removable 100mm deep rear section hinged with 19" mounting facility.

Information contained in this document is accurate at the time of preparation and is provided in good faith for general guidance. The information should not be used for detailed design or final specification as it is subject to change without notice. Please contact your local Racktech sales representative or the Racktech customer support team to obtain a copy of the current technical specifications. Images are for illustration purposes only.