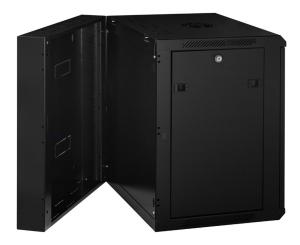

### WRH6412 | WRH6412S | WRH6412V

The WR Series wall mounted cabinets are built to the highest standards. More than 30 different size and door variations makes the WR Series one of the most comprehensive in the market. The fully welded frame ensures a stable structure while the key lockable quick release door opens to 180° degrees. Doors are available in Acrylic, Steel or Curved Vented.

#### **Features**

- > Fully welded frame ensures stable structure
- > Quick release door hinges
- > Reversible doors open to 180° degrees
- > Vented doors are curved with 70% perforation (protrudes 50mm)
- > 4 x Adjustable mounting rails
- > Top and bottom panel with multiple cable entry knockouts
- Rear hinge is key lockable, can to be hinged on the left or right hand side, has multiple cable entry knockouts and 19" provisions

#### **Standard Inclusions**

- Acrylic front door is standard (Steel and Vented doors are supplied separately)
- > 1 x Cantilever shelf (1RU 300mm deep)
- > Key lock on front door
- > Key locks on removable side panels
- > Cable entry knockouts top, bottom and rear
- > Fan vents on top
- > Front and rear 19" mounting rails with RU markings
- > Earthstud
- > 25 cage nuts and screws
- > Rear hinge