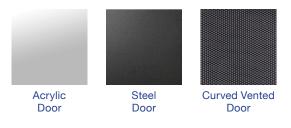

### WRH6412 | WRH6412S | WRH6412V

The WR Series wall mounted cabinets are built to the highest standards. More than 30 different size and door variations makes the WR Series one of the most comprehensive in the market. The fully welded frame ensures a stable structure while the key lockable quick release door opens to 180° degrees. Doors are available in Acrylic, Steel or Curved Vented.

#### **Features**

- > Fully welded frame ensures stable structure
- > Quick release door hinges
- > Reversible doors open to 180° degrees
- > Vented doors are curved with 70% perforation (protrudes 50mm)
- > 4 x Adjustable mounting rails
- > Top and bottom panel with multiple cable entry knockouts
- Rear hinge is key lockable, can to be hinged on the left or right hand side, has multiple cable entry knockouts and 19" provisions

Acrylic Door - WRH6412 (Standard)

Steel Door - WRH6412S

Vented Door - WRH6412V

| Part No. | RU   | Height<br>mm | Width<br>mm | Depth<br>mm | Colour | Door    | Description                               |
|----------|------|--------------|-------------|-------------|--------|---------|-------------------------------------------|
| WRH6412  | 12RU | 634          | 600         | 550         | Black  | Acrylic | WRH Cabinet – 12RU 600w 550d Acrylic Door |
| WRH6412S | 12RU | 634          | 600         | 550         | Black  | Steel   | WRH Cabinet – 12RU 600w 550d Steel Door   |
| WRH6412V | 12RU | 634          | 600         | 550         | Black  | Vented  | WRH Cabinet - 12RU 600w 550d Vented Door  |