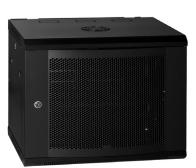

### WRH6412 | WRH6412S | WRH6412V

The WR Series wall mounted cabinets are built to the highest standards. More than 30 different size and door variations makes the WR Series one of the most comprehensive in the market. The fully welded frame ensures a stable structure while the key lockable quick release door opens to 180° degrees. Doors are available in Acrylic, Steel or Curved Vented.

Acrylic Door - WRH6412 (Standard)

Steel Door - WRH6412S

Vented Door - WRH6412V

| Part No. | RU   | Height<br>mm | Width<br>mm | Depth<br>mm | Colour | Door    | Description                               |
|----------|------|--------------|-------------|-------------|--------|---------|-------------------------------------------|
| WRH6412  | 12RU | 634          | 600         | 550         | Black  | Acrylic | WRH Cabinet – 12RU 600w 550d Acrylic Door |
| WRH6412S | 12RU | 634          | 600         | 550         | Black  | Steel   | WRH Cabinet – 12RU 600w 550d Steel Door   |
| WRH6412V | 12RU | 634          | 600         | 550         | Black  | Vented  | WRH Cabinet - 12RU 600w 550d Vented Door  |