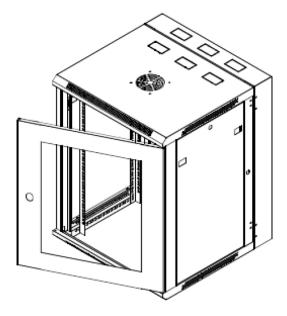

#### **Features**

- > Fully welded frame ensures stable structure
- > Quick release door hinges
- > Reversible doors open to 180° degrees
- > Vented doors are curved with 70% perforation (protrudes 50mm)
- > 4 x Adjustable mounting rails
- > Top and bottom panel with multiple cable entry knockouts
- Rear hinge is key lockable, can to be hinged on the left or right hand side, has multiple cable entry knockouts and 19" provisions

#### **Standard Inclusions**

- Acrylic front door is standard (Steel and Vented doors are supplied separately)
- > 1 x Cantilever shelf (1RU 300mm deep)
- > Key lock on front door
- > Key locks on removable side panels
- > Cable entry knockouts top, bottom and rear
- > Fan vents on top
- > Front and rear 19" mounting rails with RU markings
- > Earthstud
- > 25 cage nuts and screws
- > Rear hinge