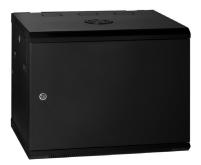

### WRH6412 | WRH6412S | WRH6412V

The WR Series wall mounted cabinets are built to the highest standards. More than 30 different size and door variations makes the WR Series one of the most comprehensive in the market. The fully welded frame ensures a stable structure while the key lockable quick release door opens to 180° degrees. Doors are available in Acrylic, Steel or Curved Vented.

Acrylic Door - WRH6412 (Standard)

Steel Door - WRH6412S

Vented Door - WRH6412V

| Part No. | RU   | Height<br>mm | Width<br>mm | Depth<br>mm | Colour | Door    | Description                               |
|----------|------|--------------|-------------|-------------|--------|---------|-------------------------------------------|
| WRH6412  | 12RU | 634          | 600         | 550         | Black  | Acrylic | WRH Cabinet – 12RU 600w 550d Acrylic Door |
| WRH6412S | 12RU | 634          | 600         | 550         | Black  | Steel   | WRH Cabinet – 12RU 600w 550d Steel Door   |
| WRH6412V | 12RU | 634          | 600         | 550         | Black  | Vented  | WRH Cabinet - 12RU 600w 550d Vented Door  |