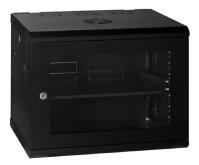

### WRH6412 | WRH6412S | WRH6412V

The WR Series wall mounted cabinets are built to the highest standards. More than 30 different size and door variations makes the WR Series one of the most comprehensive in the market. The fully welded frame ensures a stable structure while the key lockable quick release door opens to 180° degrees. Doors are available in Acrylic, Steel or Curved Vented.

Acrylic Door - WRH6412 (Standard)

Steel Door - WRH6412S

Vented Door - WRH6412V

| Part No. | RU   | Height<br>mm | Width<br>mm | Depth<br>mm | Colour | Door    | Description                               |
|----------|------|--------------|-------------|-------------|--------|---------|-------------------------------------------|
| WRH6412  | 12RU | 634          | 600         | 550         | Black  | Acrylic | WRH Cabinet – 12RU 600w 550d Acrylic Door |
| WRH6412S | 12RU | 634          | 600         | 550         | Black  | Steel   | WRH Cabinet – 12RU 600w 550d Steel Door   |
| WRH6412V | 12RU | 634          | 600         | 550         | Black  | Vented  | WRH Cabinet - 12RU 600w 550d Vented Door  |