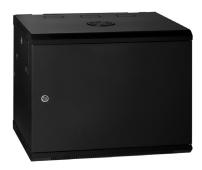

Acrylic Door - WRH6409 (Standard)

Steel Door - WRH6409S

Vented Door - WRH6409V

| Part No. | RU  | Height<br>mm | Width<br>mm | Depth<br>mm | Colour | Door    | Description                              |
|----------|-----|--------------|-------------|-------------|--------|---------|------------------------------------------|
| WRH6409  | 9RU | 500          | 600         | 550         | Black  | Acrylic | WRH Cabinet – 9RU 600w 550d Acrylic Door |
| WRH6409S | 9RU | 500          | 600         | 550         | Black  | Steel   | WRH Cabinet – 9RU 600w 550d Steel Door   |
| WRH6409V | 9RU | 500          | 600         | 550         | Black  | Vented  | WRH Cabinet – 9RU 600w 550d Vented Door  |