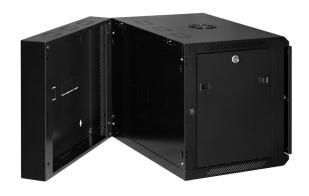

## WRH6409 | WRH6409S | WRH6409V

The WR Series wall mounted cabinets are built to the highest standards. More than 30 different size and door variations makes the WR Series one of the most comprehensive in the market. The fully welded frame ensures a stable structure while the key lockable quick release door opens to 180° degrees. Doors are available in Acrylic, Steel or Curved Vented.

## **Standard Inclusions**

- Acrylic front door is standard (Steel and Vented doors are supplied separately)
- > 1 x Cantilever shelf (1RU 300mm deep)
- > Key lock on front door
- > Key locks on removable side panels
- > Cable entry knockouts top, bottom and rear
- > Fan vents on top
- > Front and rear 19" mounting rails with RU markings
- > Earthstud
- > 25 cage nuts and screws
- > Rear hinge