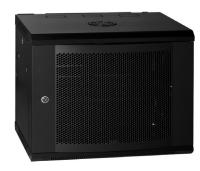

Acrylic Door - WRH6409 (Standard)

Steel Door - WRH6409S

Vented Door - WRH6409V

| Part No. | RU  | Height<br>mm | Width<br>mm | Depth<br>mm | Colour | Door    | Description                              |
|----------|-----|--------------|-------------|-------------|--------|---------|------------------------------------------|
| WRH6409  | 9RU | 500          | 600         | 550         | Black  | Acrylic | WRH Cabinet – 9RU 600w 550d Acrylic Door |
| WRH6409S | 9RU | 500          | 600         | 550         | Black  | Steel   | WRH Cabinet – 9RU 600w 550d Steel Door   |
| WRH6409V | 9RU | 500          | 600         | 550         | Black  | Vented  | WRH Cabinet – 9RU 600w 550d Vented Door  |