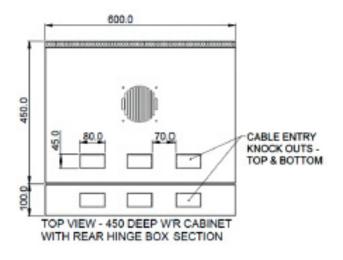

## **Features**

- > Fully welded frame ensures stable structure
- > Quick release door hinges
- > Reversible doors open to 180° degrees
- Vented doors are curved with 70% perforation (protrudes 50mm)
- > 4 x Adjustable mounting rails
- > Top and bottom panel with multiple cable entry knockouts
- Rear hinge is key lockable, can to be hinged on the left or right hand side, has multiple cable entry knockouts and 19" provisions

## **Technical Specifications**

Description: WRH Cabinet - 9RU 600w 550d

Cabinet Dimension: 500h X 600w X 550d

(Including rear hinge)

Rear Hinge Dimension: 500h X 600w X 100d

Colour: Black Weight: 24kg

Shipping Dimension: 540h x 640w x 590d