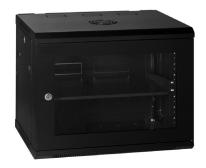

Acrylic Door - WRH6409 (Standard)

Steel Door - WRH6409S

Vented Door - WRH6409V

| Part No. | RU  | Height<br>mm | Width<br>mm | Depth<br>mm | Colour | Door    | Description                              |
|----------|-----|--------------|-------------|-------------|--------|---------|------------------------------------------|
| WRH6409  | 9RU | 500          | 600         | 550         | Black  | Acrylic | WRH Cabinet – 9RU 600w 550d Acrylic Door |
| WRH6409S | 9RU | 500          | 600         | 550         | Black  | Steel   | WRH Cabinet – 9RU 600w 550d Steel Door   |
| WRH6409V | 9RU | 500          | 600         | 550         | Black  | Vented  | WRH Cabinet – 9RU 600w 550d Vented Door  |