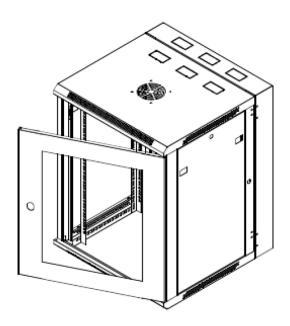

## **Features**

- > Fully welded frame ensures stable structure
- > Quick release door hinges
- > Reversible doors open to 180° degrees
- Vented doors are curved with 70% perforation (protrudes 50mm)
- > 4 x Adjustable mounting rails
- > Top and bottom panel with multiple cable entry knockouts
- Rear hinge is key lockable, can to be hinged on the left or right hand side, has multiple cable entry knockouts and 19" provisions

## **Standard Inclusions**

- Acrylic front door is standard (Steel and Vented doors are supplied separately)
- > 1 x Cantilever shelf (1RU 300mm deep)
- > Key lock on front door
- > Key locks on removable side panels
- > Cable entry knockouts top, bottom and rear
- > Fan vents on top
- > Front and rear 19" mounting rails with RU markings
- > Earthstud
- > 25 cage nuts and screws
- > Rear hinge