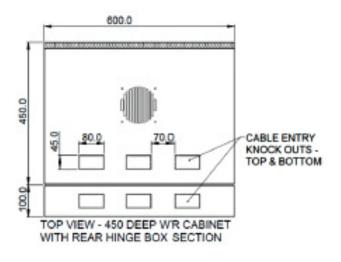

## **Features**

- > Fully welded frame ensures stable structure
- > Quick release door hinges
- > Reversible doors open to 180° degrees
- Vented doors are curved with 70% perforation (protrudes 50mm)
- > 4 x Adjustable mounting rails
- > Top and bottom panel with multiple cable entry knockouts
- Rear hinge is key lockable, can to be hinged on the left or right hand side, has multiple cable entry knockouts and 19" provisions

## **Standard Inclusions**

- Acrylic front door is standard (Steel and Vented doors are supplied separately)
- > 1 x Cantilever shelf (1RU 300mm deep)
- > Key lock on front door
- > Key locks on removable side panels
- > Cable entry knockouts top, bottom and rear
- > Fan vents on top
- > Front and rear 19" mounting rails with RU markings
- > Earthstud
- > 25 cage nuts and screws
- > Rear hinge

## **Technical Specifications**

Description: WRH Cabinet - 6RU 600w 550d

Cabinet Dimension: 367h X 600w X 550d

(Including rear hinge)

Rear Hinge Dimension: 367h X 600w X 100d

Colour: Black Weight: 17kg

Shipping Dimension: 407h x 640w x 590d

Shipping Weight: 20kg

Removable 100mm deep rear section hinged with 19" mounting facility.

Information contained in this document is accurate at the time of preparation and is provided in good faith for general guidance. The information should not be used for detailed design or final specification as it is subject to change without notice. Please contact your local Racktech sales representative or the Racktech customer support team to obtain a copy of the current technical specifications. Images are for illustration purposes only.