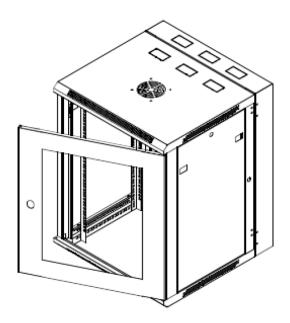

## **Features**

- > Fully welded frame ensures stable structure
- > Quick release door hinges
- > Reversible doors open to 180° degrees
- Vented doors are curved with 70% perforation (protrudes 50mm)
- > 4 x Adjustable mounting rails
- > Top and bottom panel with multiple cable entry knockouts
- Rear hinge is key lockable, can to be hinged on the left or right hand side, has multiple cable entry knockouts and 19" provisions

## **Standard Inclusions**

- Acrylic front door is standard (Steel and Vented doors are supplied separately)
- > 1 x Cantilever shelf (1RU 300mm deep)
- > Key lock on front door
- > Key locks on removable side panels
- > Cable entry knockouts top, bottom and rear
- > Fan vents on top
- > Front and rear 19" mounting rails with RU markings
- > Earthstud
- > 25 cage nuts and screws
- > Rear hinge