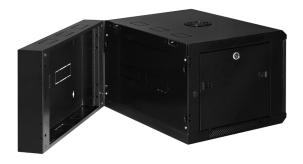

## WRH6406 | WRH6406S | WRH6406V

The WR Series wall mounted cabinets are built to the highest standards. More than 30 different size and door variations makes the WR Series one of the most comprehensive in the market. The fully welded frame ensures a stable structure while the key lockable quick release door opens to 180° degrees. Doors are available in Acrylic, Steel or Curved Vented.

## **Features**

- > Fully welded frame ensures stable structure
- > Quick release door hinges
- > Reversible doors open to 180° degrees
- Vented doors are curved with 70% perforation (protrudes 50mm)
- > 4 x Adjustable mounting rails
- > Top and bottom panel with multiple cable entry knockouts
- Rear hinge is key lockable, can to be hinged on the left or right hand side, has multiple cable entry knockouts and 19" provisions

## **Standard Inclusions**

- Acrylic front door is standard (Steel and Vented doors are supplied separately)
- > 1 x Cantilever shelf (1RU 300mm deep)
- > Key lock on front door
- > Key locks on removable side panels
- > Cable entry knockouts top, bottom and rear
- > Fan vents on top
- > Front and rear 19" mounting rails with RU markings
- > Earthstud
- > 25 cage nuts and screws
- > Rear hinge