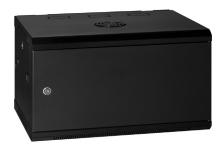

Acrylic Door - WRH6406 (Standard)

Steel Door - WRH6406S

Vented Door - WRH6406V

| Part No. | RU  | Height<br>mm | Width<br>mm | Depth<br>mm | Colour | Door    | Description                              |
|----------|-----|--------------|-------------|-------------|--------|---------|------------------------------------------|
| WRH6406  | 6RU | 367          | 600         | 550         | Black  | Acrylic | WRH Cabinet – 6RU 600w 550d Acrylic Door |
| WRH6406S | 6RU | 367          | 600         | 550         | Black  | Steel   | WRH Cabinet – 6RU 600w 550d Steel Door   |
| WRH6406V | 6RU | 367          | 600         | 550         | Black  | Vented  | WRH Cabinet – 6RU 600w 550d Vented Door  |

Acrylic Door

Steel Door

Curved Vented Door