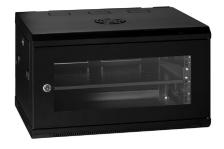

Acrylic Door - WRH6406 (Standard)

Steel Door - WRH6406S

Vented Door - WRH6406V

| Part No. | RU  | Height<br>mm | Width<br>mm | Depth<br>mm | Colour | Door    | Description                              |
|----------|-----|--------------|-------------|-------------|--------|---------|------------------------------------------|
| WRH6406  | 6RU | 367          | 600         | 550         | Black  | Acrylic | WRH Cabinet – 6RU 600w 550d Acrylic Door |
| WRH6406S | 6RU | 367          | 600         | 550         | Black  | Steel   | WRH Cabinet – 6RU 600w 550d Steel Door   |
| WRH6406V | 6RU | 367          | 600         | 550         | Black  | Vented  | WRH Cabinet – 6RU 600w 550d Vented Door  |

Acrylic Door

Steel Door

Curved Vented Door