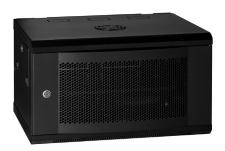

Acrylic Door - WRH6406 (Standard)

Steel Door - WRH6406S

Vented Door - WRH6406V

| Part No. | RU  | Height<br>mm | Width<br>mm | Depth<br>mm | Colour | Door    | Description                              |
|----------|-----|--------------|-------------|-------------|--------|---------|------------------------------------------|
| WRH6406  | 6RU | 367          | 600         | 550         | Black  | Acrylic | WRH Cabinet – 6RU 600w 550d Acrylic Door |
| WRH6406S | 6RU | 367          | 600         | 550         | Black  | Steel   | WRH Cabinet – 6RU 600w 550d Steel Door   |
| WRH6406V | 6RU | 367          | 600         | 550         | Black  | Vented  | WRH Cabinet – 6RU 600w 550d Vented Door  |

Acrylic Door

Steel Door

Curved Vented Door