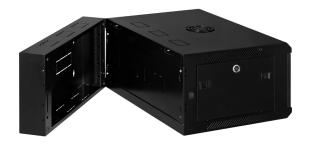

## WRH6404 | WRH6404S | WRH6404V

The WR Series wall mounted cabinets are built to the highest standards. More than 30 different size and door variations makes the WR Series one of the most comprehensive in the market. The fully welded frame ensures a stable structure while the key lockable quick release door opens to 180° degrees. Doors are available in Acrylic, Steel or Curved Vented.

## **Features**

- > Fully welded frame ensures stable structure
- > Quick release door hinges
- > Reversible doors open to 180° degrees
- Vented doors are curved with 70% perforation (protrudes 50mm)
- > 4 x Adjustable mounting rails
- > Top and bottom panel with multiple cable entry knockouts
- Rear hinge is key lockable, can to be hinged on the left or right hand side, has multiple cable entry knockouts and 19" provisions

## Standard Inclusions

- Acrylic front door is standard (Steel and Vented doors are supplied separately)
- > 1 x Cantilever shelf (1RU 300mm deep)
- > Key lock on front door
- > Key locks on removable side panels
- > Cable entry knockouts top, bottom and rear
- > Fan vents on top
- > Front and rear 19" mounting rails with RU markings
- > Earthstud
- > 25 cage nuts and screws
- > Rear hinge