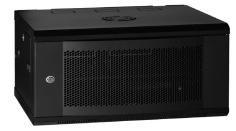

Acrylic Door - WRH6404 (Standard)

Steel Door - WRH6404S

Vented Door - WRH6404V

| Part No. | RU  | Height<br>mm | Width<br>mm | Depth<br>mm | Colour | Door    | Description                             |
|----------|-----|--------------|-------------|-------------|--------|---------|-----------------------------------------|
| WRH6404  | 4RU | 280          | 600         | 550         | Black  | Acrylic | WR Cabinet – 4RU 600w 550d Acrylic Door |
| WRH6404S | 4RU | 280          | 600         | 550         | Black  | Steel   | WR Cabinet – 4RU 600w 550d Steel Door   |
| WRH6404V | 4RU | 280          | 600         | 550         | Black  | Vented  | WR Cabinet – 4RU 600w 550d Vented Door  |

Acrylic Door

Steel Door

Curved Vented Door