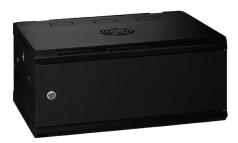

Acrylic Door - WRH6404 (Standard)

Steel Door - WRH6404S

Vented Door - WRH6404V

| Part No. | RU  | Height<br>mm | Width<br>mm | Depth<br>mm | Colour | Door    | Description                             |
|----------|-----|--------------|-------------|-------------|--------|---------|-----------------------------------------|
| WRH6404  | 4RU | 280          | 600         | 550         | Black  | Acrylic | WR Cabinet – 4RU 600w 550d Acrylic Door |
| WRH6404S | 4RU | 280          | 600         | 550         | Black  | Steel   | WR Cabinet – 4RU 600w 550d Steel Door   |
| WRH6404V | 4RU | 280          | 600         | 550         | Black  | Vented  | WR Cabinet – 4RU 600w 550d Vented Door  |

Acrylic Door

Steel Door

Curved Vented Door