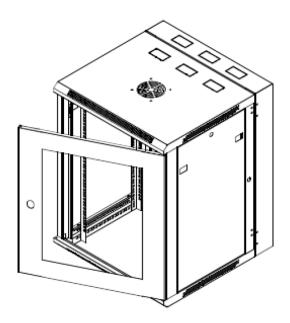

## WRH6404 | WRH6404S | WRH6404V

The WR Series wall mounted cabinets are built to the highest standards. More than 30 different size and door variations makes the WR Series one of the most comprehensive in the market. The fully welded frame ensures a stable structure while the key lockable quick release door opens to 180° degrees. Doors are available in Acrylic, Steel or Curved Vented.

## **Features**

- > Fully welded frame ensures stable structure
- > Quick release door hinges
- > Reversible doors open to 180° degrees
- Vented doors are curved with 70% perforation (protrudes 50mm)
- > 4 x Adjustable mounting rails
- > Top and bottom panel with multiple cable entry knockouts
- Rear hinge is key lockable, can to be hinged on the left or right hand side, has multiple cable entry knockouts and 19" provisions

## Standard Inclusions

- Acrylic front door is standard (Steel and Vented doors are supplied separately)
- > 1 x Cantilever shelf (1RU 300mm deep)
- > Key lock on front door
- > Key locks on removable side panels
- > Cable entry knockouts top, bottom and rear
- > Fan vents on top
- > Front and rear 19" mounting rails with RU markings
- > Earthstud
- > 25 cage nuts and screws
- > Rear hinge