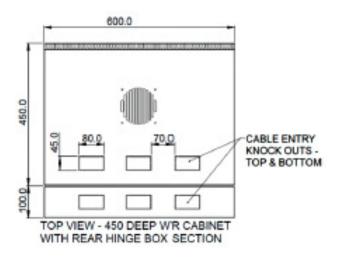

## **Features**

- > Fully welded frame ensures stable structure
- > Quick release door hinges
- > Reversible doors open to 180° degrees
- Vented doors are curved with 70% perforation (protrudes 50mm)
- > 4 x Adjustable mounting rails
- > Top and bottom panel with multiple cable entry knockouts
- Rear hinge is key lockable, can to be hinged on the left or right hand side, has multiple cable entry knockouts and 19" provisions

## **Technical Specifications**

Description: WRH Cabinet - 4RU 600w 550d

Cabinet Dimension: 280h X 600w X 550d

(Including rear hinge)

Rear Hinge Dimension: 280h X 600w X 100d

Colour: Black Weight: 15kg

Shipping Dimension: 320h x 640w x 590d

Shipping Weight: 18kg

Removable 100mm deep rear section hinged with 19" mounting facility.

Information contained in this document is accurate at the time of preparation and is provided in good faith for general guidance. The information should not be used for detailed design or final specification as it is subject to change without notice. Please contact your local Racktech sales representative or the Racktech customer support team to obtain a copy of the current technical specifications. Images are for illustration purposes only.