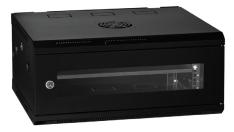

Acrylic Door - WRH6404 (Standard)

Steel Door - WRH6404S

Vented Door - WRH6404V

| Part No. | RU  | Height<br>mm | Width<br>mm | Depth<br>mm | Colour | Door    | Description                             |
|----------|-----|--------------|-------------|-------------|--------|---------|-----------------------------------------|
| WRH6404  | 4RU | 280          | 600         | 550         | Black  | Acrylic | WR Cabinet – 4RU 600w 550d Acrylic Door |
| WRH6404S | 4RU | 280          | 600         | 550         | Black  | Steel   | WR Cabinet – 4RU 600w 550d Steel Door   |
| WRH6404V | 4RU | 280          | 600         | 550         | Black  | Vented  | WR Cabinet – 4RU 600w 550d Vented Door  |

Acrylic Door

Steel Door

Curved Vented Door