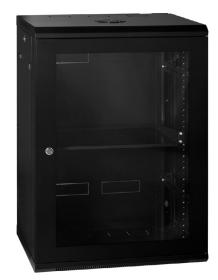

### WR6624 | WR66245 | WR6624V

The WR Series wall mounted cabinets are built to the highest standards. More than 30 different size and door variations makes the WR Series one of the most comprehensive in the market. The fully welded frame ensures a stable structure while the key lockable quick release door opens to 180° degrees. Doors are available in Acrylic, Steel or Curved Vented.

Acrylic Door - WR6624 (Standard)

Steel Door - WR6624S

Vented Door - WR6624V

| Part No. | RU   | Height<br>mm | Width<br>mm | Depth<br>mm | Colour | Door    | Description                              |
|----------|------|--------------|-------------|-------------|--------|---------|------------------------------------------|
| WR6624   | 24RU | 1170         | 600         | 600         | Black  | Acrylic | WR Cabinet – 24RU 600w 600d Acrylic Door |
| WR6624S  | 24RU | 1170         | 600         | 600         | Black  | Steel   | WR Cabinet – 24RU 600w 600d Steel Door   |
| WR6624V  | 24RU | 1170         | 600         | 600         | Black  | Vented  | WR Cabinet – 24RU 600w 600d Vented Door  |