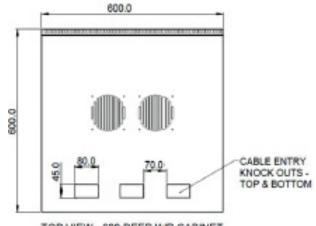

Removable rear panel

TOP VIEW - 600 DEEP WR CABINET

Information contained in this document is accurate at the time of preparation and is provided in good faith for general guidance. The information should not be used for detailed design or final specification as it is subject to change without notice. Please contact your local Racktech sales representative or the Racktech customer support team to obtain a copy of the current technical specifications. Images are for illustration purposes only.