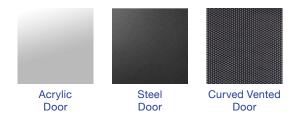

### WR6624 | WR66245 | WR6624V

The WR Series wall mounted cabinets are built to the highest standards. More than 30 different size and door variations makes the WR Series one of the most comprehensive in the market. The fully welded frame ensures a stable structure while the key lockable quick release door opens to 180° degrees. Doors are available in Acrylic, Steel or Curved Vented.

Acrylic Door - WR6624 (Standard)

Steel Door - WR6624S

Vented Door - WR6624V

| Part No. | RU   | Height<br>mm | Width<br>mm | Depth<br>mm | Colour | Door    | Description                              |
|----------|------|--------------|-------------|-------------|--------|---------|------------------------------------------|
| WR6624   | 24RU | 1170         | 600         | 600         | Black  | Acrylic | WR Cabinet – 24RU 600w 600d Acrylic Door |
| WR6624S  | 24RU | 1170         | 600         | 600         | Black  | Steel   | WR Cabinet – 24RU 600w 600d Steel Door   |
| WR6624V  | 24RU | 1170         | 600         | 600         | Black  | Vented  | WR Cabinet – 24RU 600w 600d Vented Door  |