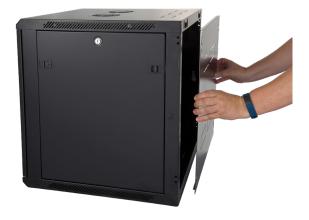

### WR6624 | WR66245 | WR6624V

The WR Series wall mounted cabinets are built to the highest standards. More than 30 different size and door variations makes the WR Series one of the most comprehensive in the market. The fully welded frame ensures a stable structure while the key lockable quick release door opens to 180° degrees. Doors are available in Acrylic, Steel or Curved Vented.

#### **Features**

- > Fully welded frame ensures a stable structure
- > Quick release door hinges
- > Reversible doors open to 180° degrees
- > Vented doors are curved with 70% perforation (protrudes 50mm)
- > 4 x Adjustable mounting rails
- > Top and bottom panel with multiple cable entry knockouts
- > Removable rear panel
- > Quick Mount Rail aids mounting of cabinet