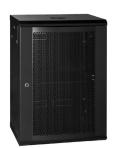

### WR6624 | WR66245 | WR6624V

The WR Series wall mounted cabinets are built to the highest standards. More than 30 different size and door variations makes the WR Series one of the most comprehensive in the market. The fully welded frame ensures a stable structure while the key lockable quick release door opens to 180° degrees. Doors are available in Acrylic, Steel or Curved Vented.

Acrylic Door - WR6624 (Standard)

Steel Door - WR6624S

Vented Door - WR6624V

| Part No. | RU   | Height<br>mm | Width<br>mm | Depth<br>mm | Colour | Door    | Description                              |
|----------|------|--------------|-------------|-------------|--------|---------|------------------------------------------|
| WR6624   | 24RU | 1170         | 600         | 600         | Black  | Acrylic | WR Cabinet – 24RU 600w 600d Acrylic Door |
| WR6624S  | 24RU | 1170         | 600         | 600         | Black  | Steel   | WR Cabinet – 24RU 600w 600d Steel Door   |
| WR6624V  | 24RU | 1170         | 600         | 600         | Black  | Vented  | WR Cabinet – 24RU 600w 600d Vented Door  |