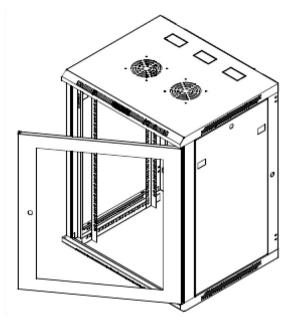

### WR6624 | WR66245 | WR6624V

The WR Series wall mounted cabinets are built to the highest standards. More than 30 different size and door variations makes the WR Series one of the most comprehensive in the market. The fully welded frame ensures a stable structure while the key lockable quick release door opens to 180° degrees. Doors are available in Acrylic, Steel or Curved Vented.

#### **Features**

- > Fully welded frame ensures a stable structure
- > Quick release door hinges
- > Reversible doors open to 180° degrees
- > Vented doors are curved with 70% perforation (protrudes 50mm)
- > 4 x Adjustable mounting rails
- > Top and bottom panel with multiple cable entry knockouts
- > Removable rear panel
- > Quick Mount Rail aids mounting of cabinet

#### **Standard Inclusions**

- Acrylic front door is standard (Steel and Vented doors are supplied separately)
- > 1 x Cantilever shelf (1RU 300mm deep)
- > Key lock on front door
- > Key locks on removable side panels
- > Cable entry knockouts top, bottom and rear
- > Fan vents on top
- > Front and rear 19" mounting rails with RU markings
- > Earthstud
- > 25 cage nuts and screws
- > Quick Mount Rail