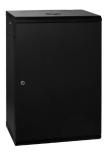

Acrylic Door - WR6618 (Standard)

Steel Door - WR6618S

Steel Door - WR6618S

| Part No. | RU   | Height<br>mm | Width<br>mm | Depth<br>mm | Colour | Door    | Description                              |
|----------|------|--------------|-------------|-------------|--------|---------|------------------------------------------|
| WR6618   | 18RU | 897          | 600         | 600         | Black  | Acrylic | WR Cabinet – 18RU 600w 600d Acrylic Door |
| WR6618S  | 18RU | 897          | 600         | 600         | Black  | Steel   | WR Cabinet – 18RU 600w 600d Steel Door   |
| WR6618V  | 18RU | 897          | 600         | 600         | Black  | Vented  | WR Cabinet – 18RU 600w 600d Vented Door  |