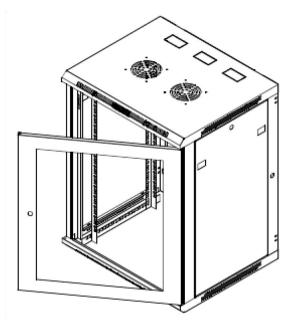

### WR6618 | WR66185 | WR6618V

The WR Series wall mounted cabinets are built to the highest standards. More than 30 different size and door variations makes the WR Series one of the most comprehensive in the market. The fully welded frame ensures a stable structure while the key lockable quick release door opens to 180° degrees. Doors are available in Acrylic, Steel or Curved Vented.

#### **Features**

- > Fully welded frame ensures a stable structure
- > Quick release door hinges
- > Reversible doors open to 180° degrees
- > Vented doors are curved with 70% perforation (protrudes 50mm)
- > 4 x Adjustable mounting rails
- > Top and bottom panel with multiple cable entry knockouts
- > Removable rear panel
- > Quick Mount Rail aids mounting of cabinet

#### **Standard Inclusions**

- Acrylic front door is standard (Steel and Vented doors are supplied separately)
- > 1 x Cantilever shelf (1RU 300mm deep)
- > Key lock on front door
- > Key locks on removable side panels
- > Cable entry knockouts top, bottom and rear
- > Fan vents on top
- > Front and rear 19" mounting rails with RU markings
- > Earthstud
- > 25 cage nuts and screws
- > Quick Mount Rail