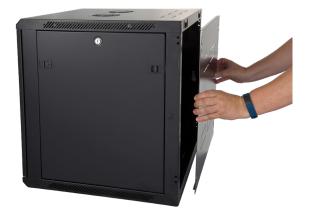

### WR6618 | WR66185 | WR6618V

The WR Series wall mounted cabinets are built to the highest standards. More than 30 different size and door variations makes the WR Series one of the most comprehensive in the market. The fully welded frame ensures a stable structure while the key lockable quick release door opens to 180° degrees. Doors are available in Acrylic, Steel or Curved Vented.

#### **Features**

- > Fully welded frame ensures a stable structure
- > Quick release door hinges
- > Reversible doors open to 180° degrees
- > Vented doors are curved with 70% perforation (protrudes 50mm)
- > 4 x Adjustable mounting rails
- > Top and bottom panel with multiple cable entry knockouts
- > Removable rear panel
- > Quick Mount Rail aids mounting of cabinet