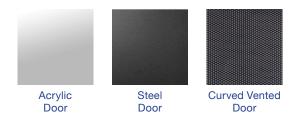

### WR6618 | WR66185 | WR6618V

The WR Series wall mounted cabinets are built to the highest standards. More than 30 different size and door variations makes the WR Series one of the most comprehensive in the market. The fully welded frame ensures a stable structure while the key lockable quick release door opens to 180° degrees. Doors are available in Acrylic, Steel or Curved Vented.

Acrylic Door - WR6618 (Standard)

Steel Door - WR6618S

Steel Door - WR6618S

| Part No. | RU   | Height<br>mm | Width<br>mm | Depth<br>mm | Colour | Door    | Description                              |
|----------|------|--------------|-------------|-------------|--------|---------|------------------------------------------|
| WR6618   | 18RU | 897          | 600         | 600         | Black  | Acrylic | WR Cabinet – 18RU 600w 600d Acrylic Door |
| WR6618S  | 18RU | 897          | 600         | 600         | Black  | Steel   | WR Cabinet – 18RU 600w 600d Steel Door   |
| WR6618V  | 18RU | 897          | 600         | 600         | Black  | Vented  | WR Cabinet – 18RU 600w 600d Vented Door  |