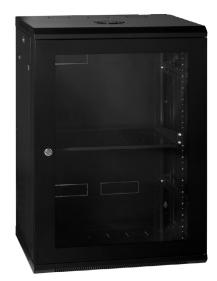

### WR6618 | WR66185 | WR6618V

The WR Series wall mounted cabinets are built to the highest standards. More than 30 different size and door variations makes the WR Series one of the most comprehensive in the market. The fully welded frame ensures a stable structure while the key lockable quick release door opens to 180° degrees. Doors are available in Acrylic, Steel or Curved Vented.

#### **Features**

- > Fully welded frame ensures a stable structure
- > Quick release door hinges
- > Reversible doors open to 180° degrees
- > Vented doors are curved with 70% perforation (protrudes 50mm)
- > 4 x Adjustable mounting rails
- > Top and bottom panel with multiple cable entry knockouts
- > Removable rear panel
- > Quick Mount Rail aids mounting of cabinet

#### **Standard Inclusions**

- Acrylic front door is standard (Steel and Vented doors are supplied separately)
- > 1 x Cantilever shelf (1RU 300mm deep)
- > Key lock on front door
- > Key locks on removable side panels
- > Cable entry knockouts top, bottom and rear
- > Fan vents on top
- > Front and rear 19" mounting rails with RU markings
- > Earthstud
- > 25 cage nuts and screws
- > Quick Mount Rail

Acrylic Door - WR6618 (Standard)

Steel Door - WR6618S

Steel Door - WR6618S

| Part No. | RU   | Height<br>mm | Width<br>mm | Depth<br>mm | Colour | Door    | Description                              |
|----------|------|--------------|-------------|-------------|--------|---------|------------------------------------------|
| WR6618   | 18RU | 897          | 600         | 600         | Black  | Acrylic | WR Cabinet – 18RU 600w 600d Acrylic Door |
| WR6618S  | 18RU | 897          | 600         | 600         | Black  | Steel   | WR Cabinet – 18RU 600w 600d Steel Door   |
| WR6618V  | 18RU | 897          | 600         | 600         | Black  | Vented  | WR Cabinet – 18RU 600w 600d Vented Door  |