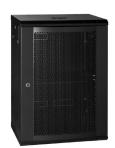

Acrylic Door - WR6618 (Standard)

Steel Door - WR6618S

Steel Door - WR6618S

| Part No. | RU   | Height<br>mm | Width<br>mm | Depth<br>mm | Colour | Door    | Description                              |
|----------|------|--------------|-------------|-------------|--------|---------|------------------------------------------|
| WR6618   | 18RU | 897          | 600         | 600         | Black  | Acrylic | WR Cabinet – 18RU 600w 600d Acrylic Door |
| WR6618S  | 18RU | 897          | 600         | 600         | Black  | Steel   | WR Cabinet – 18RU 600w 600d Steel Door   |
| WR6618V  | 18RU | 897          | 600         | 600         | Black  | Vented  | WR Cabinet – 18RU 600w 600d Vented Door  |