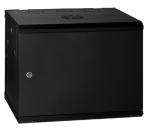

#### **Standard Inclusions**

- Acrylic front door is standard (Steel and Vented doors are supplied separately)
- > 1 x Cantilever shelf (1RU 300mm deep)
- > Key lock on front door
- > Key locks on removable side panels
- > Cable entry knockouts top, bottom and rear
- > Fan vents on top
- > Front and rear 19" mounting rails with RU markings
- > Earthstud
- > 25 cage nuts and screws
- > Quick Mount Rail