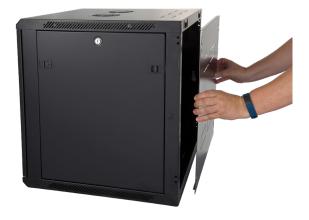

### WR6612 | WR6612S | WR6612V

The WR Series wall mounted cabinets are built to the highest standards. More than 30 different size and door variations makes the WR Series one of the most comprehensive in the market. The fully welded frame ensures a stable structure while the key lockable quick release door opens to 180° degrees. Doors are available in Acrylic, Steel or Curved Vented.

#### **Features**

- > Fully welded frame ensures a stable structure
- > Quick release door hinges
- > Reversible doors open to 180° degrees
- > Vented doors are curved with 70% perforation (protrudes 50mm)
- > 4 x Adjustable mounting rails
- > Top and bottom panel with multiple cable entry knockouts
- > Removable rear panel
- > Quick Mount Rail aids mounting of cabinet