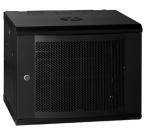

Acrylic Door - WR6612 (Standard)

Vented Door - WR6612V

| Part No. | RU   | Height<br>mm | Width<br>mm | Depth<br>mm | Colour | Door    | Description                              |
|----------|------|--------------|-------------|-------------|--------|---------|------------------------------------------|
| WR6612   | 12RU | 634          | 600         | 600         | Black  | Acrylic | WR Cabinet – 12RU 600w 600d Acrylic Door |
| WR6612S  | 12RU | 634          | 600         | 600         | Black  | Steel   | WR Cabinet – 12RU 600w 600d Steel Door   |
| WR6612V  | 12RU | 634          | 600         | 600         | Black  | Vented  | WR Cabinet – 12RU 600w 600d Vented Door  |