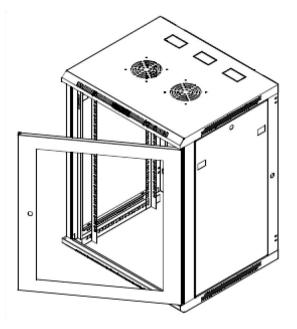

#### **Features**

- > Fully welded frame ensures a stable structure
- > Quick release door hinges
- > Reversible doors open to 180° degrees
- > Vented doors are curved with 70% perforation (protrudes 50mm)
- > 4 x Adjustable mounting rails
- > Top and bottom panel with multiple cable entry knockouts
- > Removable rear panel
- > Quick Mount Rail aids mounting of cabinet

#### **Standard Inclusions**

- Acrylic front door is standard (Steel and Vented doors are supplied separately)
- > 1 x Cantilever shelf (1RU 300mm deep)
- > Key lock on front door
- > Key locks on removable side panels
- > Cable entry knockouts top, bottom and rear
- > Fan vents on top
- > Front and rear 19" mounting rails with RU markings
- > Earthstud
- > 25 cage nuts and screws
- > Quick Mount Rail