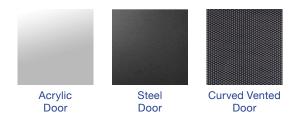

### WR6612 | WR6612S | WR6612V

The WR Series wall mounted cabinets are built to the highest standards. More than 30 different size and door variations makes the WR Series one of the most comprehensive in the market. The fully welded frame ensures a stable structure while the key lockable quick release door opens to 180° degrees. Doors are available in Acrylic, Steel or Curved Vented.

#### **Standard Inclusions**

- Acrylic front door is standard (Steel and Vented doors are supplied separately)
- > 1 x Cantilever shelf (1RU 300mm deep)
- > Key lock on front door
- > Key locks on removable side panels
- > Cable entry knockouts top, bottom and rear
- > Fan vents on top
- > Front and rear 19" mounting rails with RU markings
- > Earthstud
- > 25 cage nuts and screws
- > Quick Mount Rail