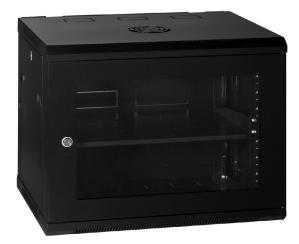

### WR6612 | WR6612S | WR6612V

The WR Series wall mounted cabinets are built to the highest standards. More than 30 different size and door variations makes the WR Series one of the most comprehensive in the market. The fully welded frame ensures a stable structure while the key lockable quick release door opens to 180° degrees. Doors are available in Acrylic, Steel or Curved Vented.

Acrylic Door - WR6612 (Standard)

Vented Door - WR6612V

| Part No. | RU   | Height<br>mm | Width<br>mm | Depth<br>mm | Colour | Door    | Description                              |
|----------|------|--------------|-------------|-------------|--------|---------|------------------------------------------|
| WR6612   | 12RU | 634          | 600         | 600         | Black  | Acrylic | WR Cabinet – 12RU 600w 600d Acrylic Door |
| WR6612S  | 12RU | 634          | 600         | 600         | Black  | Steel   | WR Cabinet – 12RU 600w 600d Steel Door   |
| WR6612V  | 12RU | 634          | 600         | 600         | Black  | Vented  | WR Cabinet – 12RU 600w 600d Vented Door  |