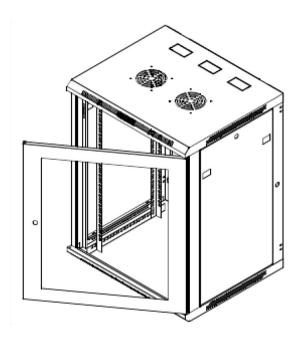

## **Features**

- > Fully welded frame ensures a stable structure
- > Quick release door hinges
- > Reversible doors open to 180° degrees
- Vented doors are curved with 70% perforation (protrudes 50mm)
- > 4 x Adjustable mounting rails
- > Top and bottom panel with multiple cable entry knockouts
- > Removable rear panel
- > Quick Mount Rail aids mounting of cabinet

## Standard Inclusions

- Acrylic front door is standard (Steel and Vented doors are supplied separately)
- > 1 x Cantilever shelf (1RU 300mm deep)
- > Key lock on front door
- > Key locks on removable side panels
- > Cable entry knockouts top, bottom and rear
- > Fan vents on top
- > Front and rear 19" mounting rails with RU markings
- > Earthstud
- > 25 cage nuts and screws
- > Quick Mount Rail