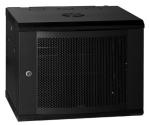

Acrylic Door - WR6609 (Standard)

Steel Door - WR6609S

Vented Door - WR6609V

| Part No. | RU  | Height<br>mm | Width<br>mm | Depth<br>mm | Colour | Door    | Description                             |
|----------|-----|--------------|-------------|-------------|--------|---------|-----------------------------------------|
| WR6609   | 9RU | 500          | 600         | 600         | Black  | Acrylic | WR Cabinet – 9RU 600w 600d Acrylic Door |
| WR6609S  | 9RU | 500          | 600         | 600         | Black  | Steel   | WR Cabinet – 9RU 600w 600d Steel Door   |
| WR6609V  | 9RU | 500          | 600         | 600         | Black  | Vented  | WR Cabinet – 9RU 600w 600d Vented Door  |

Steel Door

Curved Vented Door