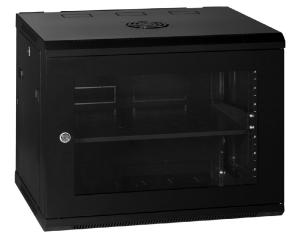

Acrylic Door - WR6609 (Standard)

Steel Door - WR6609S

Vented Door - WR6609V

| Part No. | RU  | Height<br>mm | Width<br>mm | Depth<br>mm | Colour | Door    | Description                             |
|----------|-----|--------------|-------------|-------------|--------|---------|-----------------------------------------|
| WR6609   | 9RU | 500          | 600         | 600         | Black  | Acrylic | WR Cabinet – 9RU 600w 600d Acrylic Door |
| WR6609S  | 9RU | 500          | 600         | 600         | Black  | Steel   | WR Cabinet – 9RU 600w 600d Steel Door   |
| WR6609V  | 9RU | 500          | 600         | 600         | Black  | Vented  | WR Cabinet – 9RU 600w 600d Vented Door  |