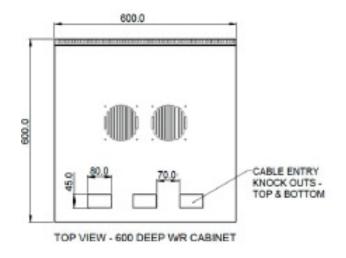

Acrylic Door - WR6609 (Standard)

Steel Door - WR6609S

Vented Door - WR6609V

| Part No. | RU  | Height<br>mm | Width<br>mm | Depth<br>mm | Colour | Door    | Description                             |
|----------|-----|--------------|-------------|-------------|--------|---------|-----------------------------------------|
| WR6609   | 9RU | 500          | 600         | 600         | Black  | Acrylic | WR Cabinet – 9RU 600w 600d Acrylic Door |
| WR6609S  | 9RU | 500          | 600         | 600         | Black  | Steel   | WR Cabinet – 9RU 600w 600d Steel Door   |
| WR6609V  | 9RU | 500          | 600         | 600         | Black  | Vented  | WR Cabinet – 9RU 600w 600d Vented Door  |

## **Technical Specifications**

Description: WR Cabinet - 9RU 600w 600d Cabinet Dimension: 500h X 600w X 600d

Colour: Black Weight: 20kg

Shipping Dimension: 540h x 640w x 640d

Shipping Weight: 23kg

Removable rear panel