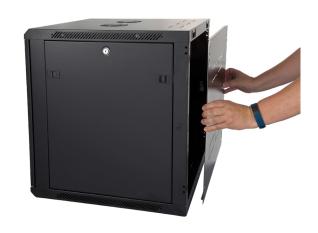

## WR6609 | WR6609S | WR6609V

The WR Series wall mounted cabinets are built to the highest standards. More than 30 different size and door variations makes the WR Series one of the most comprehensive in the market. The fully welded frame ensures a stable structure while the key lockable quick release door opens to 180° degrees. Doors are available in Acrylic, Steel or Curved Vented.

## **Features**

- > Fully welded frame ensures a stable structure
- > Quick release door hinges
- > Reversible doors open to 180° degrees
- Vented doors are curved with 70% perforation (protrudes 50mm)
- > 4 x Adjustable mounting rails
- > Top and bottom panel with multiple cable entry knockouts
- > Removable rear panel
- > Quick Mount Rail aids mounting of cabinet

## Standard Inclusions

- Acrylic front door is standard (Steel and Vented doors are supplied separately)
- > 1 x Cantilever shelf (1RU 300mm deep)
- > Key lock on front door
- > Key locks on removable side panels
- > Cable entry knockouts top, bottom and rear
- > Fan vents on top
- > Front and rear 19" mounting rails with RU markings
- > Earthstud
- > 25 cage nuts and screws
- > Quick Mount Rail