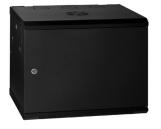

Acrylic Door - WR6609 (Standard)

Steel Door - WR6609S

Vented Door - WR6609V

| Part No. | RU  | Height<br>mm | Width<br>mm | Depth<br>mm | Colour | Door    | Description                             |
|----------|-----|--------------|-------------|-------------|--------|---------|-----------------------------------------|
| WR6609   | 9RU | 500          | 600         | 600         | Black  | Acrylic | WR Cabinet – 9RU 600w 600d Acrylic Door |
| WR6609S  | 9RU | 500          | 600         | 600         | Black  | Steel   | WR Cabinet – 9RU 600w 600d Steel Door   |
| WR6609V  | 9RU | 500          | 600         | 600         | Black  | Vented  | WR Cabinet – 9RU 600w 600d Vented Door  |