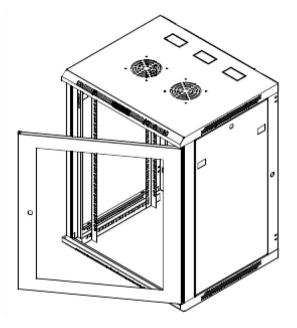

#### **Features**

- > Fully welded frame ensures a stable structure
- > Quick release door hinges
- > Reversible doors open to 180° degrees
- > Vented doors are curved with 70% perforation (protrudes 50mm)
- > 4 x Adjustable mounting rails
- > Top and bottom panel with multiple cable entry knockouts
- > Removable rear panel
- > Quick Mount Rail aids mounting of cabinet

#### **Standard Inclusions**

- Acrylic front door is standard (Steel and Vented doors are supplied separately)
- > 1 x Cantilever shelf (1RU 300mm deep)
- > Key lock on front door
- > Key locks on removable side panels
- > Cable entry knockouts top, bottom and rear
- > Fan vents on top
- > Front and rear 19" mounting rails with RU markings
- > Earthstud
- > 25 cage nuts and screws
- > Quick Mount Rail