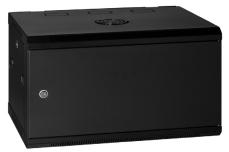

### WR6606 | WR66065 | WR6606V

The WR Series wall mounted cabinets are built to the highest standards. More than 30 different size and door variations makes the WR Series one of the most comprehensive in the market. The fully welded frame ensures a stable structure while the key lockable quick release door opens to 180° degrees. Doors are available in Acrylic, Steel or Curved Vented.

Acrylic Door - WR6606 (Standard)

Steel Door - WR6606S

Vented Door - WR6606V

| Part No. | RU  | Height<br>mm | Width<br>mm | Depth<br>mm | Colour | Door    | Description                             |
|----------|-----|--------------|-------------|-------------|--------|---------|-----------------------------------------|
| WR6606   | 6RU | 367          | 600         | 600         | Black  | Acrylic | WR Cabinet – 6RU 600w 600d Acrylic Door |
| WR6606S  | 6RU | 367          | 600         | 600         | Black  | Steel   | WR Cabinet – 6RU 600w 600d Steel Door   |
| WR6606V  | 6RU | 367          | 600         | 600         | Black  | Vented  | WR Cabinet – 6RU 600w 600d Vented Door  |