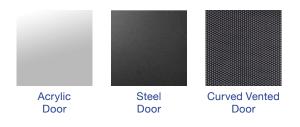

### WR6606 | WR66065 | WR6606V

The WR Series wall mounted cabinets are built to the highest standards. More than 30 different size and door variations makes the WR Series one of the most comprehensive in the market. The fully welded frame ensures a stable structure while the key lockable quick release door opens to 180° degrees. Doors are available in Acrylic, Steel or Curved Vented.

Acrylic Door - WR6606 (Standard)

Steel Door - WR6606S

Vented Door - WR6606V

| Part No. | RU  | Height<br>mm | Width<br>mm | Depth<br>mm | Colour | Door    | Description                             |
|----------|-----|--------------|-------------|-------------|--------|---------|-----------------------------------------|
| WR6606   | 6RU | 367          | 600         | 600         | Black  | Acrylic | WR Cabinet – 6RU 600w 600d Acrylic Door |
| WR6606S  | 6RU | 367          | 600         | 600         | Black  | Steel   | WR Cabinet – 6RU 600w 600d Steel Door   |
| WR6606V  | 6RU | 367          | 600         | 600         | Black  | Vented  | WR Cabinet – 6RU 600w 600d Vented Door  |