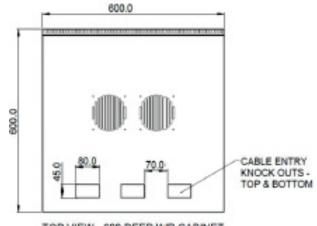

TOP VIEW - 600 DEEP WR CABINET

Information contained in this document is accurate at the time of preparation and is provided in good faith for general guidance. The information should not be used for detailed design or final specification as it is subject to change without notice. Please contact your local Racktech sales representative or the Racktech customer support team to obtain a copy of the current technical specifications. Images are for illustration purposes only.