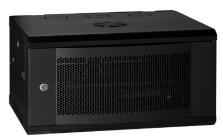

### WR6606 | WR66065 | WR6606V

The WR Series wall mounted cabinets are built to the highest standards. More than 30 different size and door variations makes the WR Series one of the most comprehensive in the market. The fully welded frame ensures a stable structure while the key lockable quick release door opens to 180° degrees. Doors are available in Acrylic, Steel or Curved Vented.

Acrylic Door - WR6606 (Standard)

Steel Door - WR6606S

Vented Door - WR6606V

| Part No. | RU  | Height<br>mm | Width<br>mm | Depth<br>mm | Colour | Door    | Description                             |
|----------|-----|--------------|-------------|-------------|--------|---------|-----------------------------------------|
| WR6606   | 6RU | 367          | 600         | 600         | Black  | Acrylic | WR Cabinet – 6RU 600w 600d Acrylic Door |
| WR6606S  | 6RU | 367          | 600         | 600         | Black  | Steel   | WR Cabinet – 6RU 600w 600d Steel Door   |
| WR6606V  | 6RU | 367          | 600         | 600         | Black  | Vented  | WR Cabinet – 6RU 600w 600d Vented Door  |