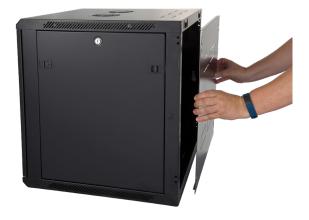

### WR6606 | WR66065 | WR6606V

The WR Series wall mounted cabinets are built to the highest standards. More than 30 different size and door variations makes the WR Series one of the most comprehensive in the market. The fully welded frame ensures a stable structure while the key lockable quick release door opens to 180° degrees. Doors are available in Acrylic, Steel or Curved Vented.

#### **Features**

- > Fully welded frame ensures a stable structure
- > Quick release door hinges
- > Reversible doors open to 180° degrees
- > Vented doors are curved with 70% perforation (protrudes 50mm)
- > 4 x Adjustable mounting rails
- > Top and bottom panel with multiple cable entry knockouts
- > Removable rear panel
- > Quick Mount Rail aids mounting of cabinet