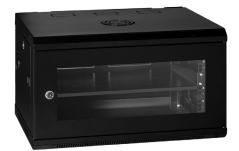

### WR6606 | WR66065 | WR6606V

The WR Series wall mounted cabinets are built to the highest standards. More than 30 different size and door variations makes the WR Series one of the most comprehensive in the market. The fully welded frame ensures a stable structure while the key lockable quick release door opens to 180° degrees. Doors are available in Acrylic, Steel or Curved Vented.

Acrylic Door - WR6606 (Standard)

Steel Door - WR6606S

Vented Door - WR6606V

| Part No. | RU  | Height<br>mm | Width<br>mm | Depth<br>mm | Colour | Door    | Description                             |
|----------|-----|--------------|-------------|-------------|--------|---------|-----------------------------------------|
| WR6606   | 6RU | 367          | 600         | 600         | Black  | Acrylic | WR Cabinet – 6RU 600w 600d Acrylic Door |
| WR6606S  | 6RU | 367          | 600         | 600         | Black  | Steel   | WR Cabinet – 6RU 600w 600d Steel Door   |
| WR6606V  | 6RU | 367          | 600         | 600         | Black  | Vented  | WR Cabinet – 6RU 600w 600d Vented Door  |