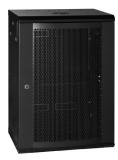

### WR6424 | WR6424S | WR6424V

The WR Series wall mounted cabinets are built to the highest standards. More than 30 different size and door variations makes the WR Series one of the most comprehensive in the market. The fully welded frame ensures a stable structure while the key lockable quick release door opens to 180° degrees. Doors are available in Acrylic, Steel or Curved Vented.

Acrylic Door - WR6424 (Standard)

Steel Door - WR6424S

Vented Door - WR6424V

| Part No. | RU   | Height<br>mm | Width<br>mm | Depth<br>mm | Colour | Door    | Description                              |
|----------|------|--------------|-------------|-------------|--------|---------|------------------------------------------|
| WR6424   | 24RU | 1170         | 600         | 450         | Black  | Acrylic | WR Cabinet – 24RU 600w 450d Acrylic Door |
| WR6424S  | 24RU | 1170         | 600         | 450         | Black  | Steel   | WR Cabinet - 24RU 600w 450d Steel Door   |
| WR6424V  | 24RU | 1170         | 600         | 450         | Black  | Vented  | WR Cabinet – 24RU 600w 450d Vented Door  |