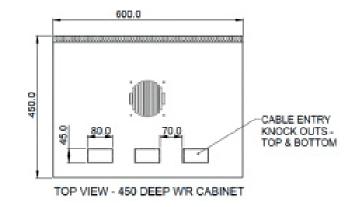

#### **Features**

- > Fully welded frame ensures a stable structure
- > Quick release door hinges
- > Reversible doors open to 180° degrees
- > Vented doors are curved with 70% perforation (protrudes 50mm)
- > 4 x Adjustable mounting rails
- > Top and bottom panel with multiple cable entry knockouts
- > Removable rear panel
- > Quick Mount Rail aids mounting of cabinet

#### **Technical Specifications**

Description: WR Cabinet - 24RU 600w 450d Cabinet Dimension: 1170h X 600w X 450d Colour: Black Weight: 42kg Shipping Dimension: 1210h x 640w x 490d Shipping Weight: 45kg