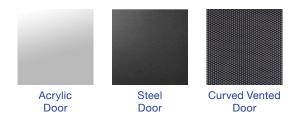

### WR6424 | WR6424S | WR6424V

The WR Series wall mounted cabinets are built to the highest standards. More than 30 different size and door variations makes the WR Series one of the most comprehensive in the market. The fully welded frame ensures a stable structure while the key lockable quick release door opens to 180° degrees. Doors are available in Acrylic, Steel or Curved Vented.

#### **Standard Inclusions**

- Acrylic front door is standard (Steel and Vented doors are supplied separately)
- > 1 x Cantilever shelf (1RU 300mm deep)
- > Key lock on front door
- > Key locks on removable side panels
- > Cable entry knockouts top, bottom and rear
- > Fan vents on top
- > Front and rear 19" mounting rails with RU markings
- > Earthstud
- > 25 cage nuts and screws
- > Quick Mount Rail

Acrylic Door - WR6424 (Standard)

Steel Door - WR6424S

Vented Door - WR6424V

| Part No. | RU   | Height<br>mm | Width<br>mm | Depth<br>mm | Colour | Door    | Description                              |
|----------|------|--------------|-------------|-------------|--------|---------|------------------------------------------|
| WR6424   | 24RU | 1170         | 600         | 450         | Black  | Acrylic | WR Cabinet – 24RU 600w 450d Acrylic Door |
| WR6424S  | 24RU | 1170         | 600         | 450         | Black  | Steel   | WR Cabinet - 24RU 600w 450d Steel Door   |
| WR6424V  | 24RU | 1170         | 600         | 450         | Black  | Vented  | WR Cabinet – 24RU 600w 450d Vented Door  |