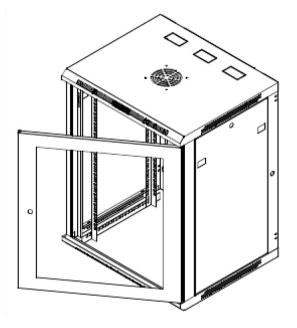

#### **Features**

- > Fully welded frame ensures a stable structure
- > Quick release door hinges
- > Reversible doors open to 180° degrees
- > Vented doors are curved with 70% perforation (protrudes 50mm)
- > 4 x Adjustable mounting rails
- > Top and bottom panel with multiple cable entry knockouts
- > Removable rear panel
- > Quick Mount Rail aids mounting of cabinet

#### **Standard Inclusions**

- Acrylic front door is standard (Steel and Vented doors are supplied separately)
- > 1 x Cantilever shelf (1RU 300mm deep)
- > Key lock on front door
- > Key locks on removable side panels
- > Cable entry knockouts top, bottom and rear
- > Fan vents on top
- > Front and rear 19" mounting rails with RU markings
- > Earthstud
- > 25 cage nuts and screws
- > Quick Mount Rail