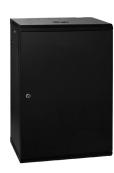

Acrylic Door - WR6424 (Standard)

Steel Door - WR6424S

Vented Door - WR6424V

| Part No. | RU   | Height<br>mm | Width<br>mm | Depth<br>mm | Colour | Door    | Description                              |
|----------|------|--------------|-------------|-------------|--------|---------|------------------------------------------|
| WR6424   | 24RU | 1170         | 600         | 450         | Black  | Acrylic | WR Cabinet – 24RU 600w 450d Acrylic Door |
| WR6424S  | 24RU | 1170         | 600         | 450         | Black  | Steel   | WR Cabinet - 24RU 600w 450d Steel Door   |
| WR6424V  | 24RU | 1170         | 600         | 450         | Black  | Vented  | WR Cabinet – 24RU 600w 450d Vented Door  |

Removable rear panel

Information contained in this document is accurate at the time of preparation and is provided in good faith for general guidance. The information should not be used for detailed design or final specification as it is subject to change without notice. Please contact your local Racktech sales representative or the Racktech customer support team to obtain a copy of the current technical specifications. Images are for illustration purposes only.