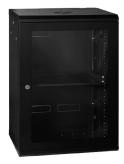

### WR6424 | WR6424S | WR6424V

The WR Series wall mounted cabinets are built to the highest standards. More than 30 different size and door variations makes the WR Series one of the most comprehensive in the market. The fully welded frame ensures a stable structure while the key lockable quick release door opens to 180° degrees. Doors are available in Acrylic, Steel or Curved Vented.

Acrylic Door - WR6424 (Standard)

Steel Door - WR6424S

Vented Door - WR6424V

| Part No. | RU   | Height<br>mm | Width<br>mm | Depth<br>mm | Colour | Door    | Description                              |
|----------|------|--------------|-------------|-------------|--------|---------|------------------------------------------|
| WR6424   | 24RU | 1170         | 600         | 450         | Black  | Acrylic | WR Cabinet – 24RU 600w 450d Acrylic Door |
| WR6424S  | 24RU | 1170         | 600         | 450         | Black  | Steel   | WR Cabinet - 24RU 600w 450d Steel Door   |
| WR6424V  | 24RU | 1170         | 600         | 450         | Black  | Vented  | WR Cabinet – 24RU 600w 450d Vented Door  |