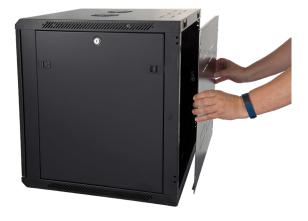

#### **Features**

- > Fully welded frame ensures a stable structure
- > Quick release door hinges
- > Reversible doors open to 180° degrees
- > Vented doors are curved with 70% perforation (protrudes 50mm)
- > 4 x Adjustable mounting rails
- > Top and bottom panel with multiple cable entry knockouts
- > Removable rear panel
- > Quick Mount Rail aids mounting of cabinet

Removable rear panel

Information contained in this document is accurate at the time of preparation and is provided in good faith for general guidance. The information should not be used for detailed design or final specification as it is subject to change without notice. Please contact your local Racktech sales representative or the Racktech customer support team to obtain a copy of the current technical specifications. Images are for illustration purposes only.