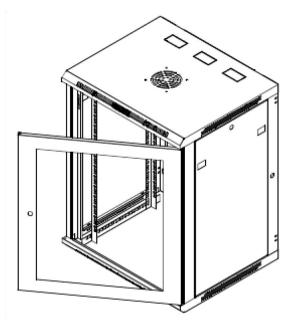

### WR6418 | WR64185 | WR6418V

The WR Series wall mounted cabinets are built to the highest standards. More than 30 different size and door variations makes the WR Series one of the most comprehensive in the market. The fully welded frame ensures a stable structure while the key lockable quick release door opens to 180° degrees. Doors are available in Acrylic, Steel or Curved Vented.

#### **Features**

- > Fully welded frame ensures a stable structure
- > Quick release door hinges
- > Reversible doors open to 180° degrees
- > Vented doors are curved with 70% perforation (protrudes 50mm)
- > 4 x Adjustable mounting rails
- > Top and bottom panel with multiple cable entry knockouts
- > Removable rear panel
- > Quick Mount Rail aids mounting of cabinet

#### **Standard Inclusions**

- Acrylic front door is standard (Steel and Vented doors are supplied separately)
- > 1 x Cantilever shelf (1RU 300mm deep)
- > Key lock on front door
- > Key locks on removable side panels
- > Cable entry knockouts top, bottom and rear
- > Fan vents on top
- > Front and rear 19" mounting rails with RU markings
- > Earthstud
- > 25 cage nuts and screws
- > Quick Mount Rail