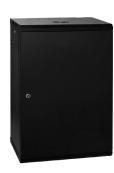

Acrylic Door - WR6418 (Standard)

Steel Door - WR6418S

Vented Door - WR6418V

| Part No. | RU   | Height<br>mm | Width<br>mm | Depth<br>mm | Colour | Door    | Description                              |
|----------|------|--------------|-------------|-------------|--------|---------|------------------------------------------|
| WR6418   | 18RU | 897          | 600         | 450         | Black  | Acrylic | WR Cabinet – 18RU 600w 450d Acrylic Door |
| WR6418S  | 18RU | 897          | 600         | 450         | Black  | Steel   | WR Cabinet - 18RU 600w 450d Steel Door   |
| WR6418V  | 18RU | 897          | 600         | 450         | Black  | Vented  | WR Cabinet – 18RU 600w 450d Vented Door  |