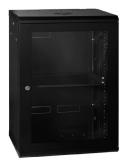

Acrylic Door - WR6418 (Standard)

Steel Door - WR6418S

Vented Door - WR6418V

| Part No. | RU   | Height<br>mm | Width<br>mm | Depth<br>mm | Colour | Door    | Description                              |
|----------|------|--------------|-------------|-------------|--------|---------|------------------------------------------|
| WR6418   | 18RU | 897          | 600         | 450         | Black  | Acrylic | WR Cabinet – 18RU 600w 450d Acrylic Door |
| WR6418S  | 18RU | 897          | 600         | 450         | Black  | Steel   | WR Cabinet - 18RU 600w 450d Steel Door   |
| WR6418V  | 18RU | 897          | 600         | 450         | Black  | Vented  | WR Cabinet – 18RU 600w 450d Vented Door  |