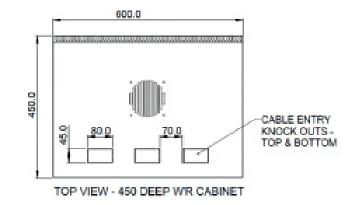

#### **Features**

- > Fully welded frame ensures a stable structure
- > Quick release door hinges
- > Reversible doors open to 180° degrees
- > Vented doors are curved with 70% perforation (protrudes 50mm)
- > 4 x Adjustable mounting rails
- > Top and bottom panel with multiple cable entry knockouts
- > Removable rear panel
- > Quick Mount Rail aids mounting of cabinet

#### **Standard Inclusions**

- Acrylic front door is standard (Steel and Vented doors are supplied separately)
- > 1 x Cantilever shelf (1RU 300mm deep)
- > Key lock on front door
- > Key locks on removable side panels
- > Cable entry knockouts top, bottom and rear
- > Fan vents on top
- > Front and rear 19" mounting rails with RU markings
- > Earthstud
- > 25 cage nuts and screws
- > Quick Mount Rail

#### **Technical Specifications**

Description: WR Cabinet - 18RU 600w 450d Cabinet Dimension: 897h X 600w X 450d Colour: Black Weight: 29kg Shipping Dimension: 937h x 640w x 490d Shipping Weight: 32kg

Removable rear panel