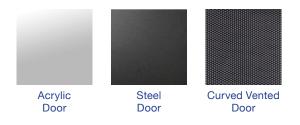

### WR6418 | WR64185 | WR6418V

The WR Series wall mounted cabinets are built to the highest standards. More than 30 different size and door variations makes the WR Series one of the most comprehensive in the market. The fully welded frame ensures a stable structure while the key lockable quick release door opens to 180° degrees. Doors are available in Acrylic, Steel or Curved Vented.

Acrylic Door - WR6418 (Standard)

Steel Door - WR6418S

Vented Door - WR6418V

| Part No. | RU   | Height<br>mm | Width<br>mm | Depth<br>mm | Colour | Door    | Description                              |
|----------|------|--------------|-------------|-------------|--------|---------|------------------------------------------|
| WR6418   | 18RU | 897          | 600         | 450         | Black  | Acrylic | WR Cabinet – 18RU 600w 450d Acrylic Door |
| WR6418S  | 18RU | 897          | 600         | 450         | Black  | Steel   | WR Cabinet - 18RU 600w 450d Steel Door   |
| WR6418V  | 18RU | 897          | 600         | 450         | Black  | Vented  | WR Cabinet – 18RU 600w 450d Vented Door  |