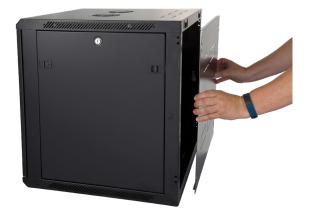

### WR6418 | WR64185 | WR6418V

The WR Series wall mounted cabinets are built to the highest standards. More than 30 different size and door variations makes the WR Series one of the most comprehensive in the market. The fully welded frame ensures a stable structure while the key lockable quick release door opens to 180° degrees. Doors are available in Acrylic, Steel or Curved Vented.

#### **Features**

- > Fully welded frame ensures a stable structure
- > Quick release door hinges
- > Reversible doors open to 180° degrees
- > Vented doors are curved with 70% perforation (protrudes 50mm)
- > 4 x Adjustable mounting rails
- > Top and bottom panel with multiple cable entry knockouts
- > Removable rear panel
- > Quick Mount Rail aids mounting of cabinet

#### **Standard Inclusions**

- Acrylic front door is standard (Steel and Vented doors are supplied separately)
- > 1 x Cantilever shelf (1RU 300mm deep)
- > Key lock on front door
- > Key locks on removable side panels
- > Cable entry knockouts top, bottom and rear
- > Fan vents on top
- > Front and rear 19" mounting rails with RU markings
- > Earthstud
- > 25 cage nuts and screws
- > Quick Mount Rail