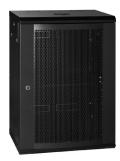

Acrylic Door - WR6418 (Standard)

Steel Door - WR6418S

Vented Door - WR6418V

| Part No. | RU   | Height<br>mm | Width<br>mm | Depth<br>mm | Colour | Door    | Description                              |
|----------|------|--------------|-------------|-------------|--------|---------|------------------------------------------|
| WR6418   | 18RU | 897          | 600         | 450         | Black  | Acrylic | WR Cabinet – 18RU 600w 450d Acrylic Door |
| WR6418S  | 18RU | 897          | 600         | 450         | Black  | Steel   | WR Cabinet - 18RU 600w 450d Steel Door   |
| WR6418V  | 18RU | 897          | 600         | 450         | Black  | Vented  | WR Cabinet – 18RU 600w 450d Vented Door  |