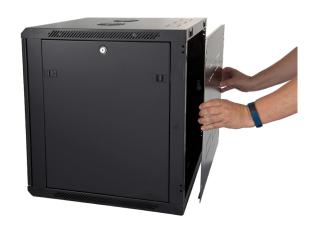

## WR6409 | WR6409S | WR6409V

The WR Series wall mounted cabinets are built to the highest standards. More than 30 different size and door variations makes the WR Series one of the most comprehensive in the market. The fully welded frame ensures a stable structure while the key lockable quick release door opens to 180° degrees. Doors are available in Acrylic, Steel or Curved Vented.

## **Features**

- > Fully welded frame ensures a stable structure
- > Quick release door hinges
- > Reversible doors open to 180° degrees
- Vented doors are curved with 70% perforation (protrudes 50mm)
- > 4 x Adjustable mounting rails
- > Top and bottom panel with multiple cable entry knockouts
- > Removable rear panel
- > Quick Mount Rail aids mounting of cabinet