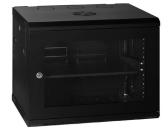

Acrylic Door - WR6409 (Standard)

Steel Door - WR6409S

Vented Door - WR6409V

| Part No. | RU  | Height<br>mm | Width<br>mm | Depth<br>mm | Colour | Door    | Description                             |
|----------|-----|--------------|-------------|-------------|--------|---------|-----------------------------------------|
| WR6409   | 9RU | 500          | 600         | 450         | Black  | Acrylic | WR Cabinet – 9RU 600w 450d Acrylic Door |
| WR6409S  | 9RU | 500          | 600         | 450         | Black  | Steel   | WR Cabinet – 9RU 600w 450d Steel Door   |
| WR6409V  | 9RU | 500          | 600         | 450         | Black  | Vented  | WR Cabinet – 9RU 600w 450d Vented Door  |

Acrylic Door

Steel Door

Curved Vented Door