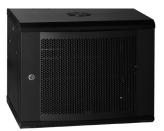

Acrylic Door - WR6409 (Standard)

Steel Door - WR6409S

Vented Door - WR6409V

| Part No. | RU  | Height<br>mm | Width<br>mm | Depth<br>mm | Colour | Door    | Description                             |
|----------|-----|--------------|-------------|-------------|--------|---------|-----------------------------------------|
| WR6409   | 9RU | 500          | 600         | 450         | Black  | Acrylic | WR Cabinet – 9RU 600w 450d Acrylic Door |
| WR6409S  | 9RU | 500          | 600         | 450         | Black  | Steel   | WR Cabinet – 9RU 600w 450d Steel Door   |
| WR6409V  | 9RU | 500          | 600         | 450         | Black  | Vented  | WR Cabinet – 9RU 600w 450d Vented Door  |

Acrylic Door

Steel Door

Curved Vented Door