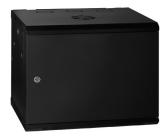

Acrylic Door - WR6409 (Standard)

Steel Door - WR6409S

Vented Door - WR6409V

| Part No. | RU  | Height<br>mm | Width<br>mm | Depth<br>mm | Colour | Door    | Description                             |
|----------|-----|--------------|-------------|-------------|--------|---------|-----------------------------------------|
| WR6409   | 9RU | 500          | 600         | 450         | Black  | Acrylic | WR Cabinet – 9RU 600w 450d Acrylic Door |
| WR6409S  | 9RU | 500          | 600         | 450         | Black  | Steel   | WR Cabinet – 9RU 600w 450d Steel Door   |
| WR6409V  | 9RU | 500          | 600         | 450         | Black  | Vented  | WR Cabinet – 9RU 600w 450d Vented Door  |

Acrylic Door

Steel Door

Curved Vented Door