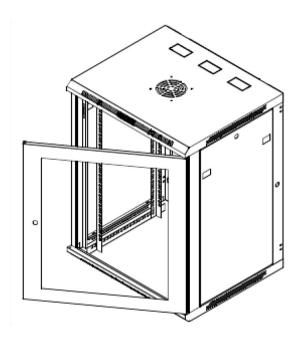

## **Features**

- > Fully welded frame ensures a stable structure
- > Quick release door hinges
- > Reversible doors open to 180° degrees
- Vented doors are curved with 70% perforation (protrudes 50mm)
- > 4 x Adjustable mounting rails
- > Top and bottom panel with multiple cable entry knockouts
- > Removable rear panel
- > Quick Mount Rail aids mounting of cabinet

## **Standard Inclusions**

- Acrylic front door is standard (Steel and Vented doors are supplied separately)
- > 1 x Cantilever shelf (1RU 300mm deep)
- > Key lock on front door
- > Key locks on removable side panels
- > Cable entry knockouts top, bottom and rear
- > Fan vents on top
- > Front and rear 19" mounting rails with RU markings
- > Earthstud
- > 25 cage nuts and screws
- > Quick Mount Rail