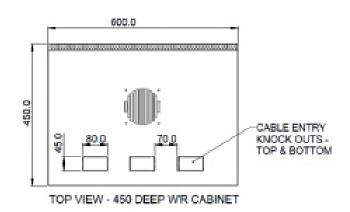

## **Standard Inclusions**

- Acrylic front door is standard (Steel and Vented doors are supplied separately)
- > 1 x Cantilever shelf (1RU 300mm deep)
- > Key lock on front door
- > Key locks on removable side panels
- > Cable entry knockouts top, bottom and rear
- > Fan vents on top
- > Front and rear 19" mounting rails with RU markings
- > Earthstud
- > 25 cage nuts and screws
- > Quick Mount Rail

## **Technical Specifications**

Description: WR Cabinet - 9RU 600w 450d Cabinet Dimension: 500h X 600w X 450d

Colour: Black Weight: 20kg

Shipping Dimension: 540h x 640w x 490d

Shipping Weight: 23kg

Removable rear panel