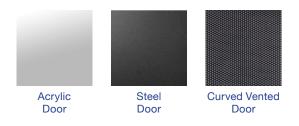

### WR6406 | WR6406S | WR6406V

The WR Series wall mounted cabinets are built to the highest standards. More than 30 different size and door variations makes the WR Series one of the most comprehensive in the market. The fully welded frame ensures a stable structure while the key lockable quick release door opens to 180° degrees. Doors are available in Acrylic, Steel or Curved Vented.

#### **Features**

- > Fully welded frame ensures a stable structure
- > Quick release door hinges
- > Reversible doors open to 180° degrees
- > Vented doors are curved with 70% perforation (protrudes 50mm)
- > 4 x Adjustable mounting rails
- > Top and bottom panel with multiple cable entry knockouts
- > Removable rear panel
- > Quick Mount Rail aids mounting of cabinet

#### **Standard Inclusions**

- Acrylic front door is standard (Steel and Vented doors are supplied separately)
- > 1 x Cantilever shelf (1RU 300mm deep)
- > Key lock on front door
- > Key locks on removable side panels
- > Cable entry knockouts top, bottom and rear
- > Fan vents on top
- > Front and rear 19" mounting rails with RU markings
- > Earthstud
- > 25 cage nuts and screws
- > Quick Mount Rail