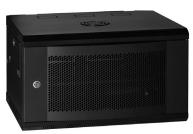

### WR6406 | WR6406S | WR6406V

The WR Series wall mounted cabinets are built to the highest standards. More than 30 different size and door variations makes the WR Series one of the most comprehensive in the market. The fully welded frame ensures a stable structure while the key lockable quick release door opens to 180° degrees. Doors are available in Acrylic, Steel or Curved Vented.

Acrylic Door - WR6406 (Standard)

Steel Door - WR6406S

Vented Door - WR6406V

| Part No. | RU  | Height<br>mm | Width<br>mm | Depth<br>mm | Colour | Door    | Description                             |
|----------|-----|--------------|-------------|-------------|--------|---------|-----------------------------------------|
| WR6406   | 6RU | 367          | 600         | 450         | Black  | Acrylic | WR Cabinet – 6RU 600w 450d Acrylic Door |
| WR6406S  | 6RU | 367          | 600         | 450         | Black  | Steel   | WR Cabinet – 6RU 600w 450d Steel Door   |
| WR6406V  | 6RU | 367          | 600         | 450         | Black  | Vented  | WR Cabinet – 6RU 600w 450d Vented Door  |