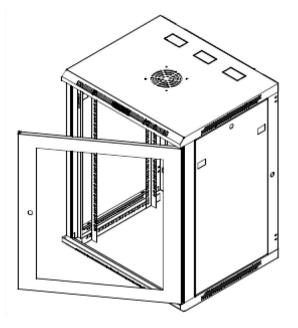

#### **Features**

- > Fully welded frame ensures a stable structure
- > Quick release door hinges
- > Reversible doors open to 180° degrees
- > Vented doors are curved with 70% perforation (protrudes 50mm)
- > 4 x Adjustable mounting rails
- > Top and bottom panel with multiple cable entry knockouts
- > Removable rear panel
- > Quick Mount Rail aids mounting of cabinet

#### **Standard Inclusions**

- Acrylic front door is standard (Steel and Vented doors are supplied separately)
- > 1 x Cantilever shelf (1RU 300mm deep)
- > Key lock on front door
- > Key locks on removable side panels
- > Cable entry knockouts top, bottom and rear
- > Fan vents on top
- > Front and rear 19" mounting rails with RU markings
- > Earthstud
- > 25 cage nuts and screws
- > Quick Mount Rail