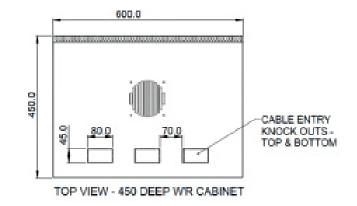

#### **Features**

- > Fully welded frame ensures a stable structure
- > Quick release door hinges
- > Reversible doors open to 180° degrees
- > Vented doors are curved with 70% perforation (protrudes 50mm)
- > 4 x Adjustable mounting rails
- > Top and bottom panel with multiple cable entry knockouts
- > Removable rear panel
- > Quick Mount Rail aids mounting of cabinet

#### **Technical Specifications**

Description: WR Cabinet - 6RU 600w 450d Cabinet Dimension: 367h X 600w X 450d Colour: Black Weight: 20kg Shipping Dimension: 407h x 640w x 490d Shipping Weight: 20kg

Removable rear panel