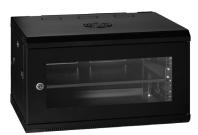

### WR6406 | WR6406S | WR6406V

The WR Series wall mounted cabinets are built to the highest standards. More than 30 different size and door variations makes the WR Series one of the most comprehensive in the market. The fully welded frame ensures a stable structure while the key lockable quick release door opens to 180° degrees. Doors are available in Acrylic, Steel or Curved Vented.

Acrylic Door - WR6406 (Standard)

Steel Door - WR6406S

Vented Door - WR6406V

| Part No. | RU  | Height<br>mm | Width<br>mm | Depth<br>mm | Colour | Door    | Description                             |
|----------|-----|--------------|-------------|-------------|--------|---------|-----------------------------------------|
| WR6406   | 6RU | 367          | 600         | 450         | Black  | Acrylic | WR Cabinet – 6RU 600w 450d Acrylic Door |
| WR6406S  | 6RU | 367          | 600         | 450         | Black  | Steel   | WR Cabinet – 6RU 600w 450d Steel Door   |
| WR6406V  | 6RU | 367          | 600         | 450         | Black  | Vented  | WR Cabinet – 6RU 600w 450d Vented Door  |