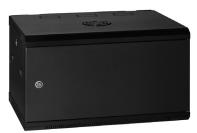

### WR6406 | WR6406S | WR6406V

The WR Series wall mounted cabinets are built to the highest standards. More than 30 different size and door variations makes the WR Series one of the most comprehensive in the market. The fully welded frame ensures a stable structure while the key lockable quick release door opens to 180° degrees. Doors are available in Acrylic, Steel or Curved Vented.

Acrylic Door - WR6406 (Standard)

Steel Door - WR6406S

Vented Door - WR6406V

| Part No. | RU  | Height<br>mm | Width<br>mm | Depth<br>mm | Colour | Door    | Description                             |
|----------|-----|--------------|-------------|-------------|--------|---------|-----------------------------------------|
| WR6406   | 6RU | 367          | 600         | 450         | Black  | Acrylic | WR Cabinet – 6RU 600w 450d Acrylic Door |
| WR6406S  | 6RU | 367          | 600         | 450         | Black  | Steel   | WR Cabinet – 6RU 600w 450d Steel Door   |
| WR6406V  | 6RU | 367          | 600         | 450         | Black  | Vented  | WR Cabinet – 6RU 600w 450d Vented Door  |