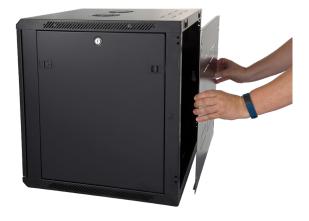

### WR6406 | WR6406S | WR6406V

The WR Series wall mounted cabinets are built to the highest standards. More than 30 different size and door variations makes the WR Series one of the most comprehensive in the market. The fully welded frame ensures a stable structure while the key lockable quick release door opens to 180° degrees. Doors are available in Acrylic, Steel or Curved Vented.

#### **Features**

- > Fully welded frame ensures a stable structure
- > Quick release door hinges
- > Reversible doors open to 180° degrees
- > Vented doors are curved with 70% perforation (protrudes 50mm)
- > 4 x Adjustable mounting rails
- > Top and bottom panel with multiple cable entry knockouts
- > Removable rear panel
- > Quick Mount Rail aids mounting of cabinet