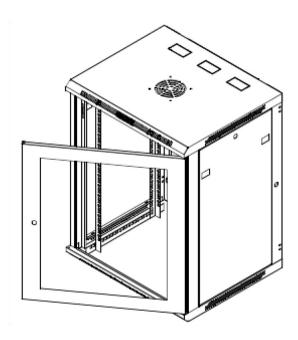

## **Features**

- > Fully welded frame ensures a stable structure
- > Quick release door hinges
- > Reversible doors open to 180° degrees
- Vented doors are curved with 70% perforation (protrudes 50mm)
- > 4 x Adjustable mounting rails
- > Top and bottom panel with multiple cable entry knockouts
- > Removable rear panel
- > Quick Mount Rail aids mounting of cabinet

## Standard Inclusions

- Acrylic front door is standard (Steel and Vented doors are supplied separately)
- > 1 x Cantilever shelf (1RU 300mm deep)
- > Key lock on front door
- > Key locks on removable side panels
- > Cable entry knockouts top, bottom and rear
- > Fan vents on top
- > Front and rear 19" mounting rails with RU markings
- > Earthstud
- > 25 cage nuts and screws
- > Quick Mount Rail