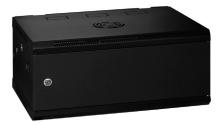

Acrylic Door - WR6404 (Standard)

Steel Door - WR6404S

Vented Door - WR6404V

| Part No. | RU  | Height<br>mm | Width<br>mm | Depth<br>mm | Colour | Door    | Description                             |
|----------|-----|--------------|-------------|-------------|--------|---------|-----------------------------------------|
| WR6404   | 4RU | 280          | 600         | 450         | Black  | Acrylic | WR Cabinet – 4RU 600w 450d Acrylic Door |
| WR6404S  | 4RU | 280          | 600         | 450         | Black  | Steel   | WR Cabinet – 4RU 600w 450d Steel Door   |
| WR6404V  | 4RU | 280          | 600         | 450         | Black  | Vented  | WR Cabinet – 4RU 600w 450d Vented Door  |

Acrylic Door

Steel Door

Curved Vented Door