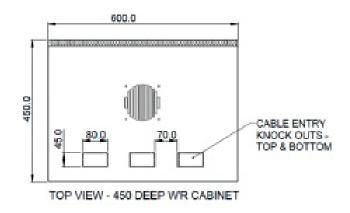

## **Technical Specifications**

Description: WR Cabinet - 4RU 600w 450d Cabinet Dimension: 280h X 600w X 450d

Colour: Black Weight: 15kg

Shipping Dimension: 320h x 640w x 490d

Shipping Weight: 18kg

Removable rear panel