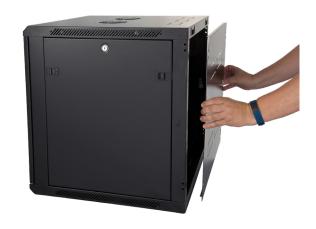

## WR6404 | WR6404S | WR6404V

The WR Series wall mounted cabinets are built to the highest standards. More than 30 different size and door variations makes the WR Series one of the most comprehensive in the market. The fully welded frame ensures a stable structure while the key lockable quick release door opens to 180° degrees. Doors are available in Acrylic, Steel or Curved Vented.

## **Features**

- > Fully welded frame ensures a stable structure
- > Quick release door hinges
- > Reversible doors open to 180° degrees
- Vented doors are curved with 70% perforation (protrudes 50mm)
- > 4 x Adjustable mounting rails
- > Top and bottom panel with multiple cable entry knockouts
- > Removable rear panel
- > Quick Mount Rail aids mounting of cabinet