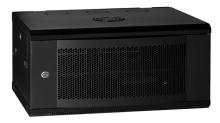

Acrylic Door - WR6404 (Standard)

Steel Door - WR6404S

Vented Door - WR6404V

| Part No. | RU  | Height<br>mm | Width<br>mm | Depth<br>mm | Colour | Door    | Description                             |
|----------|-----|--------------|-------------|-------------|--------|---------|-----------------------------------------|
| WR6404   | 4RU | 280          | 600         | 450         | Black  | Acrylic | WR Cabinet – 4RU 600w 450d Acrylic Door |
| WR6404S  | 4RU | 280          | 600         | 450         | Black  | Steel   | WR Cabinet – 4RU 600w 450d Steel Door   |
| WR6404V  | 4RU | 280          | 600         | 450         | Black  | Vented  | WR Cabinet – 4RU 600w 450d Vented Door  |

Acrylic Door

Steel Door

Curved Vented Door