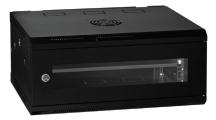

Acrylic Door - WR6404 (Standard)

Steel Door - WR6404S

Vented Door - WR6404V

| Part No. | RU  | Height<br>mm | Width<br>mm | Depth<br>mm | Colour | Door    | Description                             |
|----------|-----|--------------|-------------|-------------|--------|---------|-----------------------------------------|
| WR6404   | 4RU | 280          | 600         | 450         | Black  | Acrylic | WR Cabinet – 4RU 600w 450d Acrylic Door |
| WR6404S  | 4RU | 280          | 600         | 450         | Black  | Steel   | WR Cabinet – 4RU 600w 450d Steel Door   |
| WR6404V  | 4RU | 280          | 600         | 450         | Black  | Vented  | WR Cabinet – 4RU 600w 450d Vented Door  |

Acrylic Door

Steel Door

Curved Vented Door