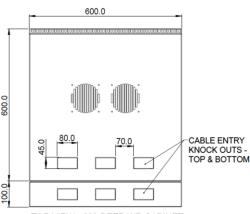

REAR HINGE SECTION: 500Hx 600Wx 100D

COLOUR: Black WEIGHT: 25kg

SHIPPING DIMENSION: 540H x 640W x 740D

SHIPPING WEIGHT: 28kg

DESCRIPTION: WRH Cabinet – 9RU 600W 700D

Steel Door

TOP VIEW - 600 DEEP WR CABINET WITH REAR HINGE BOX SECTION

## STANDARD INCLUSIONS

- 1 x Cantilever Shelf (1RU 300 depth cantilever)
- Key lock on front door
- Key locks on removable side panels
- Cable entry knockouts top, bottom and rear
- Fan vents in top
- Front & rear 19" mounting rails with RU marking
- Earthstud
- 25 cage nuts and screw
- Rear panel section supplied with hinges