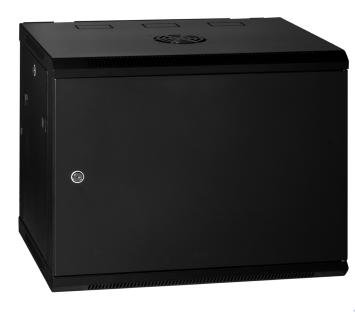

\* Image for illustration purpose only

The WR Series wall mounted cabinets are built to the highest standards with flexibility and ease of installation at the forefront of design criteria. More than 30 different size and door variants makes the WR Series one of the most comprehensive in the market.

The fully welded frame ensures a stable structure while the key lockable quick release door opens to 180 degrees and are available in Acrylic, Curved Perforated or Steel.

CABINET DIMENSION: 500H x 600W x 700D (incl. rear hinge)

REAR HINGE SECTION: 500Hx 600Wx 100D

COLOUR: Black WEIGHT: 25kg

SHIPPING DIMENSION: 540H x 640W x 740D

SHIPPING WEIGHT: 28kg

DESCRIPTION: WRH Cabinet – 9RU 600W 700D

Steel Door

TOP VIEW - 600 DEEP WR CABINET WITH REAR HINGE BOX SECTION