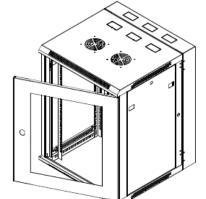

## **FEATURES**

- Fully welded frame ensures stable structure
- Quick release door hinges
- Reversible Doors open to 180 degrees with quick release hinge
- Steel front door
- Doors flush with frame, Curved Perforated door protrudes 50mm
- 70% Perforation on perforated doors
- 19" depth adjustable mounting rail
- Side panels fitted with round locks are easy to fit and remove
- Top and bottom panel with multiple cable entry knockouts
- Rear panel with multiple cable entry knockouts
- Rear hinge section left or right side
- Rear hinge section key lockable
- Rear hinge section has 19" provisions