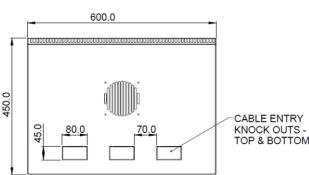

COLOUR: Black WEIGHT: 20kg

SHIPPING DIMENSION: 540H x 640W x 490D

SHIPPING WEIGHT: 23kg

DESCRIPTION: WR Cabinet – 9RU 600W 450D

Curved Perforated Door

TOP VIEW - 450 DEEP WR CABINET

## **FEATURES**

- Fully welded frame ensures stable structure
- Quick release door hinges
- Reversible Doors open to 180 degrees with quick release hinge
- Curved Perforated front door
- Doors flush with frame, Curved Perforated door protrudes 50mm
- 70% Perforation on perforated doors
- 19" depth adjustable mounting rail
- Side panels fitted with round locks are easy to fit and remove
- Top and bottom panel with multiple cable entry knockouts