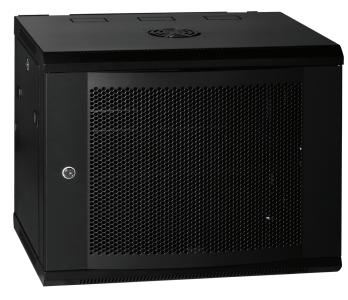

\* Image for illustration purpose only

The WR Series wall mounted cabinets are built to the highest standards with flexibility and ease of installation at the forefront of design criteria. More than 30 different size and door variants makes the WR Series one of the most comprehensive in the market.

The fully welded frame ensures a stable structure while the key lockable quick release door opens to 180 degrees and are available in Acrylic, Curved Perforated or Steel.

CABINET DIMENSION: 500H x 600W x 450D

COLOUR: Black WEIGHT: 20kg

SHIPPING DIMENSION: 540H x 640W x 490D

SHIPPING WEIGHT: 23kg

DESCRIPTION: WR Cabinet – 9RU 600W 450D

Curved Perforated Door

TOP VIEW - 450 DEEP WR CABINET

## **FEATURES**

- Fully welded frame ensures stable structure
- Quick release door hinges
- Reversible Doors open to 180 degrees with quick release hinge
- Curved Perforated front door
- Doors flush with frame, Curved Perforated door protrudes 50mm
- 70% Perforation on perforated doors
- 19" depth adjustable mounting rail
- Side panels fitted with round locks are easy to fit and remove
- Top and bottom panel with multiple cable entry knockouts