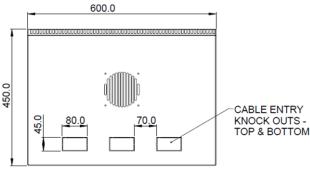

TOP VIEW - 450 DEEP WR CABINET

## STANDARD INCLUSIONS

- 1 x Cantilever Shelf (1RU 300 depth cantilever)
- Key lock on front door
- Key locks on removable side panels
- Cable entry knockouts top, bottom and rear
- Fan vents in top
- Front & rear 19" mounting rails with RU marking
- Earthstud
- 25 cage nuts and screw
  - \* Rear panel is available upon request and at additional cost