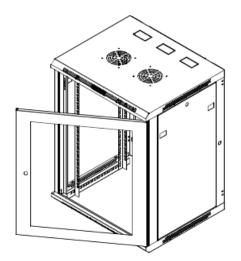

The fully welded frame ensures a stable structure while the key lockable quick release door opens to 180 degrees and are available in Acrylic, Curved Perforated or Steel.

## FEATURES

- Fully welded frame ensures stable structure
- Quick release door hinges
- Reversible Doors open to 180 degrees with quick release hinge
- Steel front door
- Doors flush with frame, Curved Perforated door protrudes 50mm
- 70% Perforation on perforated doors
- 19" depth adjustable mounting rail
- Side panels fitted with round locks are easy to fit and remove
- Top and bottom panel with multiple cable entry knockouts