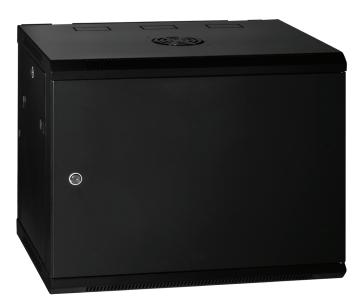

## DATA SHEET

\* Image for illustration purpose only

The WR Series wall mounted cabinets are built to the highest standards with flexibility and ease of installation at the forefront of design criteria. More than 30 different size and door variants makes the WR Series one of the most comprehensive in the market.

## CABINET DIMENSION: COLOUR: WEIGHT: SHIPPING DIMENSION: SHIPPING WEIGHT:

500H x 600W x 450D Black 20kg 540H x 640W x 490D 23kg

**DESCRIPTION:** 

WR Cabinet – 9RU 600W 450D Steel Door