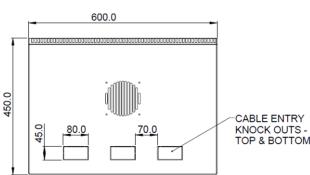

The fully welded frame ensures a stable structure while the key lockable quick release door opens to 180 degrees and are available in Acrylic, Curved Perforated or Steel.

CABINET DIMENSION: 500H x 600W x 450D

COLOUR: Black WEIGHT: 20 kg

SHIPPING DIMENSION: 540H x 640W x 490D

SHIPPING WEIGHT: 23ka

**DESCRIPTION:** WR Cabinet - 9RU 600W 450D

Acrylic Door

TOP VIEW - 450 DEEP WR CABINET

**FEATURES** 

- Fully welded frame ensures stable structure
- Quick release door hinges
- Reversible Doors open to 180 degrees with quick release hinge
- Acrylic front door
- Doors flush with frame, Curved Perforated door protrudes 50mm
- 70% Perforation on perforated doors
- 19" depth adjustable mounting rail
- Side panels fitted with round locks are easy to fit and remove
- Top and bottom panel with multiple cable entry knockouts