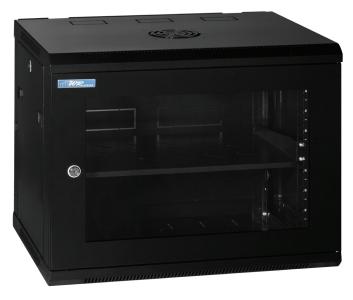

\* Image for illustration purpose only

The WR Series wall mounted cabinets are built to the highest standards with flexibility and ease of installation at the forefront of design criteria. More than 30 different size and door variants makes the WR Series one of the most comprehensive in the market.

The fully welded frame ensures a stable structure while the key lockable quick release door opens to 180 degrees and are available in Acrylic, Curved Perforated or Steel.

CABINET DIMENSION: 500H x 600W x 450D

COLOUR: Black WEIGHT: 20 kg

SHIPPING DIMENSION: 540H x 640W x 490D

SHIPPING WEIGHT: 23ka

**DESCRIPTION:** WR Cabinet - 9RU 600W 450D

Acrylic Door

TOP VIEW - 450 DEEP WR CABINET

**FEATURES** 

- Fully welded frame ensures stable structure
- Quick release door hinges
- Reversible Doors open to 180 degrees with quick release hinge
- Acrylic front door
- Doors flush with frame, Curved Perforated door protrudes 50mm
- 70% Perforation on perforated doors
- 19" depth adjustable mounting rail
- Side panels fitted with round locks are easy to fit and remove
- Top and bottom panel with multiple cable entry knockouts