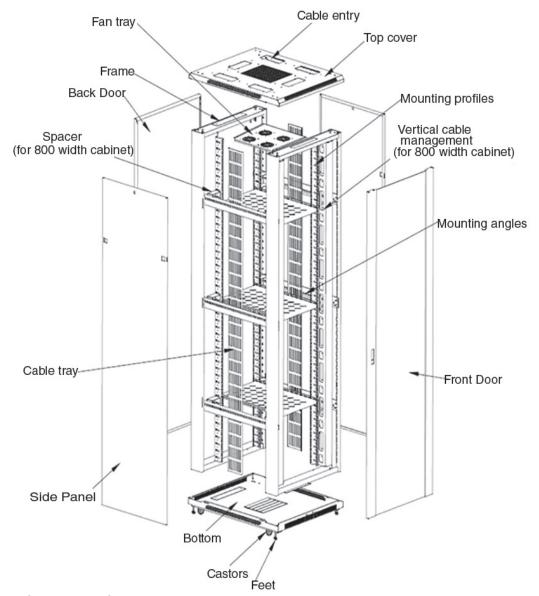

## **FEATURES**

- Excellent design with many standard inclusions
- Doors open to 180 degrees with quick release hinge
- Steel door
- Perforated rear door
- 70% Perforation on perforated doors
- Swing handle with lock for both front & rear door
- 19" depth adjustable mounting rail with RU markings
- Side panels fitted with round locks are easy to fit and remove
- Top and bottom panel with multiple cable entry knockouts
- 800kg static load (on levelling feet)

## STANDARD INCLUSIONS

- 2 x fan Units (600 depth)
- 3 x fixed shelves (37RU to 45RU)
- 1 x 8 way horizontal PDU
- 2 x 150mm vertical cable trays
- 25 cage nuts
- Earthing kit for all panels and doors
- Castors (for transport)
- Levelling feet
- Swing handle with lock for both front and rear door
- Small round lock for side panels
- Baying kit