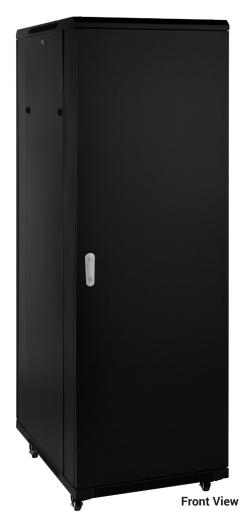

CABINET DIMENSION: COLOUR: WEIGHT: SHIPPING DIMENSION: SHIPPING WEIGHT:

1825 H x 600 W x 600 D Black 82kg 1865 H x 640 W x 640 D 86kg

DESCRIPTION:

RTx Cabinet – 37RU 600W 600D Steel Front & Perforated Rear Door

## **FEATURES**

- Excellent design with many standard inclusions
- Doors open to 180 degrees with quick release hinge
- Steel door
- Perforated rear door
- 70% Perforation on perforated doors
- Swing handle with lock for both front & rear door
- 19" depth adjustable mounting rail with RU markings
- Side panels fitted with round locks are easy to fit and remove
- Top and bottom panel with multiple cable entry knockouts
- 800kg static load (on levelling feet)