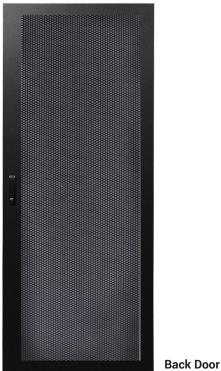

CABINET DIMENSION: COLOUR: WEIGHT: SHIPPING DIMENSION: SHIPPING WEIGHT:

1825 H x 600 W x 600 D Black 82kg 1865 H x 640 W x 640 D 86kg

DESCRIPTION:

RTx Cabinet – 37RU 600W 600D Steel Front & Perforated Rear Door

## **FEATURES**

- Excellent design with many standard inclusions
- Doors open to 180 degrees with quick release hinge
- Steel door
- Perforated rear door
- 70% Perforation on perforated doors
- Swing handle with lock for both front & rear door
- 19" depth adjustable mounting rail with RU markings
- Side panels fitted with round locks are easy to fit and remove
- Top and bottom panel with multiple cable entry knockouts
- 800kg static load (on levelling feet)