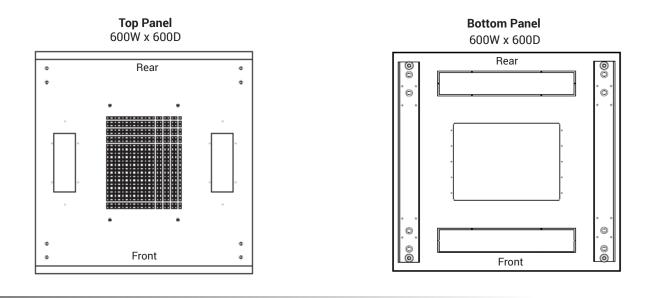

## **FEATURES**

- Excellent design with many standard inclusions
- Doors open to 180 degrees with quick release hinge
- Steel door
- Perforated rear door
- 70% Perforation on perforated doors
- Swing handle with lock for both front & rear door
- 19" depth adjustable mounting rail with RU markings
- Side panels fitted with round locks are easy to fit and remove
- Top and bottom panel with multiple cable entry knockouts
- 800kg static load (on levelling feet)